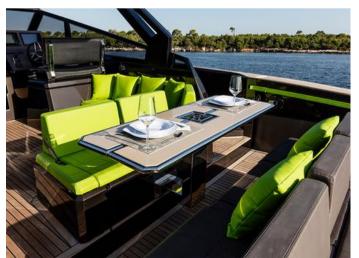

### **ON-BOARD EQUIPMENT**

T-Top with Large shaded area on board, Double sundeck at bow, Sink and fridge, Stern Dinette area with table, Water shower, Climbing ladder Stereos, GPS, Toilette Bathroom, 1 Cabin, Loudspeakers, Bluetooth