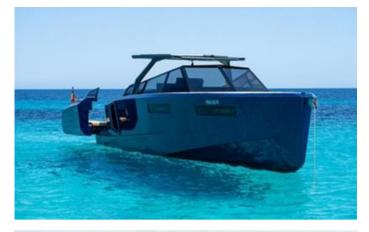

## **EVO 43 R4 WA**

#### HOMEPORT: Porto Cervo

Type:Motor Yacht Open HT Length: 13.12 meters Max passenger capacity: 10 pax Engine: 2 x 480 Hp VP IPS-650