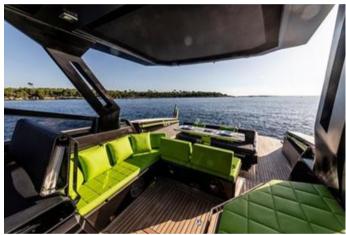

### **ON-BOARD EQUIPMENT**

T-Top with Large shaded area on board, Double sundeck at bow, Sink and fridge, Stern Dinette area with table, Water shower, Climbing ladder Stereos, GPS, Toilette Bathroom, 1 Cabin, Loudspeakers, Bluetooth