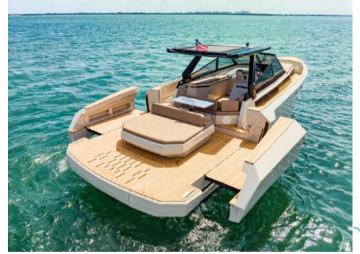

### **ON-BOARD EQUIPMENT**

T-Top with Large shaded area on board, Double sundeck at bow, Sink and fridge, Stern Dinette area with table, Water shower, Climbing ladder Stereos, GPS, Toilette Bathroom, 1 Cabin, Loudspeakers, Bluetooth