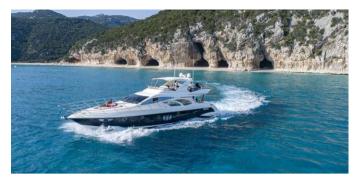

## **AZIMUT 62 FLY**

FOR WEEK | DAY PRIVATE CHARTERS

HOMEPORT: Poltu Quatu

**Type**: Motor Yacht Fly HT **Length**:19,25 meters

Max passenger capacity:12 pax

Engine: Caterpillar 2x 1130 Hp