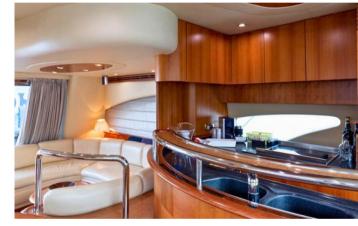

## **ON-BOARD EQUIPMENT**

1 master cabin + 1 private bathroom.
1 VIP cabin + private bathroom
1 twin cabin + bathroom (Tot 6 Beds)
Dining and lounge areas, wide sun bathing areas. Kitchen full equipped, Fly Bridge, Climate Control, Hi-Fi Stereo SS
Snorkeling Equipment, tender