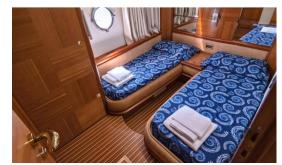

## **ON-BOARD EQUIPMENT**

1 master cabin + 1 private bathroom.
1 VIP cabin + private bathroom
1 twin cabin + bathroom (Tot 6 Beds)
Dining and lounge areas, wide sun bathing areas. Kitchen full equipped, Fly Bridge, Climate Control, Hi-Fi Stereo SS
Snorkeling Equipment, tender