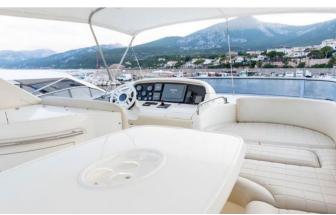

## **ON-BOARD EQUIPMENT**

1 master cabin + 1 private bathroom.
1 VIP cabin + private bathroom
1 twin cabin + bathroom (Tot 6 Beds)
Dining and lounge areas, wide sun bathing areas. Kitchen full equipped, Fly Bridge, Climate Control, Hi-Fi Stereo SS
Snorkeling Equipment, tender