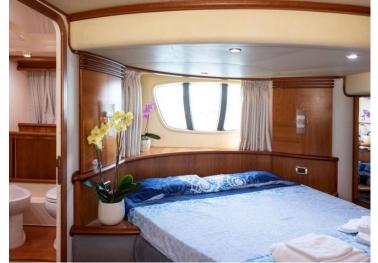

## **ON-BOARD EQUIPMENT**

1 master cabin + 1 private bathroom.
1 VIP cabin + private bathroom
1 twin cabin + bathroom (Tot 6 Beds)
Dining and lounge areas, wide sun bathing areas. Kitchen full equipped, Fly Bridge, Climate Control, Hi-Fi Stereo SS
Snorkeling Equipment, tender