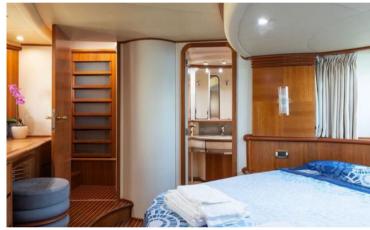

## **ON-BOARD EQUIPMENT**

1 master cabin + 1 private bathroom.
1 VIP cabin + private bathroom
1 twin cabin + bathroom (Tot 6 Beds)
Dining and lounge areas, wide sun bathing areas. Kitchen full equipped, Fly Bridge, Climate Control, Hi-Fi Stereo SS
Snorkeling Equipment, tender