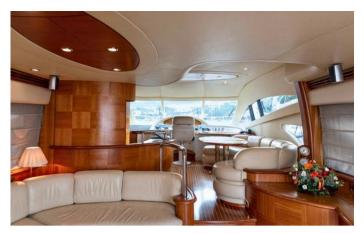

## **ON-BOARD EQUIPMENT**

1 master cabin + 1 private bathroom.
1 VIP cabin + private bathroom
1 twin cabin + bathroom (Tot 6 Beds)
Dining and lounge areas, wide sun bathing areas. Kitchen full equipped, Fly Bridge, Climate Control, Hi-Fi Stereo SS
Snorkeling Equipment, tender