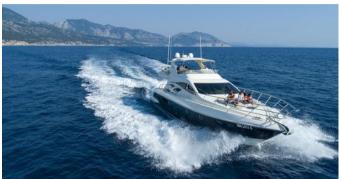

## **AZIMUT 62 FLY**

FOR WEEK | DAY PRIVATE CHARTERS

HOMEPORT: Poltu Quatu

**Type**: Motor Yacht Fly HT **Length**:19,25 meters

Max passenger capacity:12 pax

Engine: Caterpillar 2x 1130 Hp