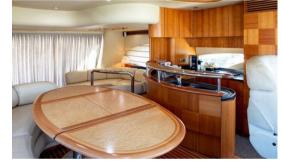

## **ON-BOARD EQUIPMENT**

1 master cabin + 1 private bathroom.
1 VIP cabin + private bathroom
1 twin cabin + bathroom (Tot 6 Beds)
Dining and lounge areas, wide sun bathing areas. Kitchen full equipped, Fly Bridge, Climate Control, Hi-Fi Stereo SS
Snorkeling Equipment, tender