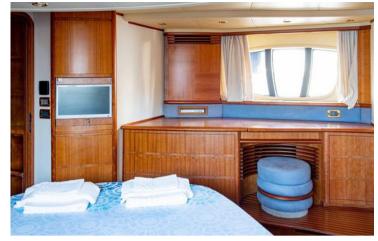

## **ON-BOARD EQUIPMENT**

1 master cabin + 1 private bathroom.
1 VIP cabin + private bathroom
1 twin cabin + bathroom (Tot 6 Beds)
Dining and lounge areas, wide sun bathing areas. Kitchen full equipped, Fly Bridge, Climate Control, Hi-Fi Stereo SS
Snorkeling Equipment, tender