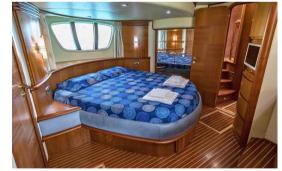

## **ON-BOARD EQUIPMENT**

1 master cabin + 1 private bathroom.
1 VIP cabin + private bathroom
1 twin cabin + bathroom (Tot 6 Beds)
Dining and lounge areas, wide sun bathing areas. Kitchen full equipped, Fly Bridge, Climate Control, Hi-Fi Stereo SS
Snorkeling Equipment, tender