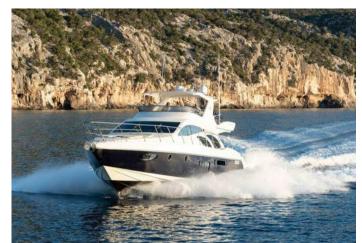

## **AZIMUT 62 FLY**

FOR WEEK | DAY PRIVATE CHARTERS

HOMEPORT: Poltu Quatu

**Type**: Motor Yacht Fly HT **Length**:19,25 meters

Max passenger capacity:12 pax

Engine: Caterpillar 2x 1130 Hp