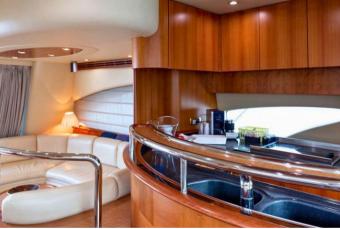

## **ON-BOARD EQUIPMENT**

1 master cabin + 1 private bathroom.
1 VIP cabin + private bathroom
1 twin cabin + bathroom (Tot 6 Beds)
Dining and lounge areas, wide sun bathing areas. Kitchen full equipped, Fly Bridge, Climate Control, Hi-Fi Stereo SS
Snorkeling Equipment, tender