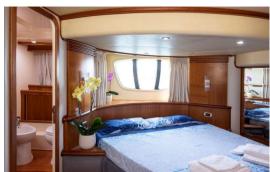

## **ON-BOARD EQUIPMENT**

1 master cabin + 1 private bathroom.
1 VIP cabin + private bathroom
1 twin cabin + bathroom (Tot 6 Beds)
Dining and lounge areas, wide sun bathing areas. Kitchen full equipped, Fly Bridge, Climate Control, Hi-Fi Stereo SS
Snorkeling Equipment, tender