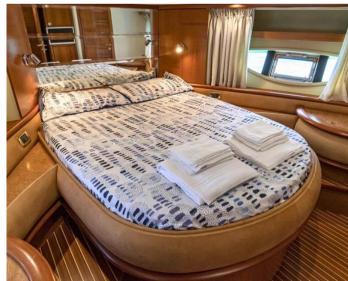

## **ON-BOARD EQUIPMENT**

1 master cabin + 1 private bathroom.
1 VIP cabin + private bathroom
1 twin cabin + bathroom (Tot 6 Beds)
Dining and lounge areas, wide sun bathing areas. Kitchen full equipped, Fly Bridge, Climate Control, Hi-Fi Stereo SS
Snorkeling Equipment, tender