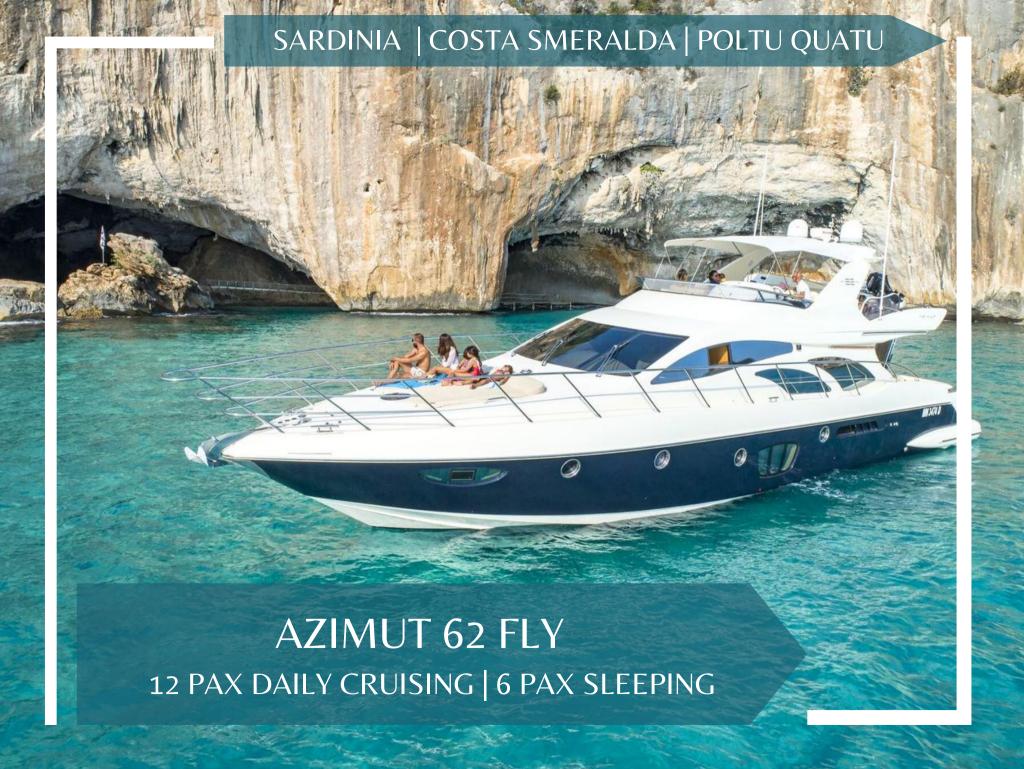

## **AZIMUT 62 FLY**

FOR WEEK | DAY PRIVATE CHARTERS

HOMEPORT: Poltu Quatu

**Type**: Motor Yacht Fly HT **Length**:19,25 meters

Max passenger capacity:12 pax

Engine: Caterpillar 2x 1130 Hp

## **ON-BOARD EQUIPMENT**

1 master cabin + 1 private bathroom.
1 VIP cabin + private bathroom
1 twin cabin + bathroom (Tot 6 Beds)
Dining and lounge areas, wide sun bathing areas. Kitchen full equipped, Fly Bridge, Climate Control, Hi-Fi Stereo SS
Snorkeling Equipment, tender