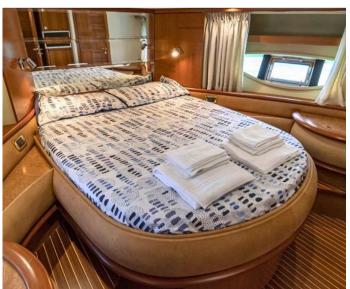

### **ON-BOARD EQUIPMENT**

 master cabin + 1 private bathroom.
VIP cabin + private bathroom
twin cabin + bathroom (Tot 6 Beds)
Dining and lounge areas, wide sun bathing areas. Kitchen full equipped, Fly
Bridge, Climate Control, Hi-Fi Stereo SS
Snorkeling Equipment, tender