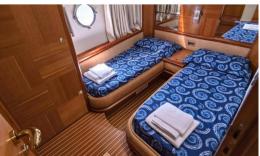

### **ON-BOARD EQUIPMENT**

 master cabin + 1 private bathroom.
VIP cabin + private bathroom
twin cabin + bathroom (Tot 6 Beds)
Dining and lounge areas, wide sun bathing areas. Kitchen full equipped, Fly
Bridge, Climate Control, Hi-Fi Stereo SS
Snorkeling Equipment, tender