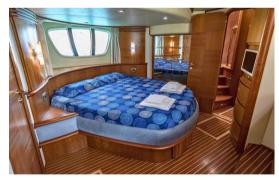

### **ON-BOARD EQUIPMENT**

 master cabin + 1 private bathroom.
VIP cabin + private bathroom
twin cabin + bathroom (Tot 6 Beds)
Dining and lounge areas, wide sun bathing areas. Kitchen full equipped, Fly
Bridge, Climate Control, Hi-Fi Stereo SS
Snorkeling Equipment, tender