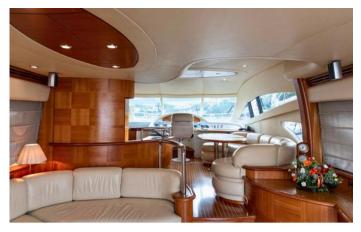

### **ON-BOARD EQUIPMENT**

 master cabin + 1 private bathroom.
VIP cabin + private bathroom
twin cabin + bathroom (Tot 6 Beds)
Dining and lounge areas, wide sun bathing areas. Kitchen full equipped, Fly
Bridge, Climate Control, Hi-Fi Stereo SS
Snorkeling Equipment, tender