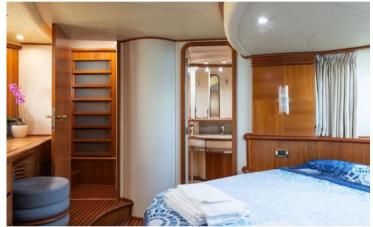

### **ON-BOARD EQUIPMENT**

 master cabin + 1 private bathroom.
VIP cabin + private bathroom
twin cabin + bathroom (Tot 6 Beds)
Dining and lounge areas, wide sun bathing areas. Kitchen full equipped, Fly
Bridge, Climate Control, Hi-Fi Stereo SS
Snorkeling Equipment, tender