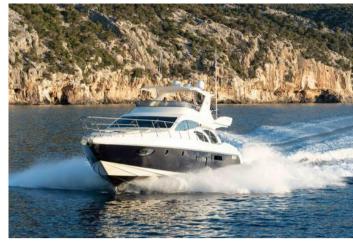

## **AZIMUT 62 FLY**

#### FOR WEEK | DAY PRIVATE CHARTERS HOMEPORT: Poltu Ouatu

Type: Motor Yacht Fly HT Length:19,25 meters Max passenger capacity:12 pax Engine: Caterpillar 2x 1130 Hp