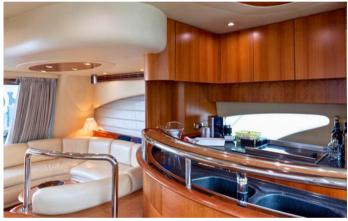

### **ON-BOARD EQUIPMENT**

 master cabin + 1 private bathroom.
VIP cabin + private bathroom
twin cabin + bathroom (Tot 6 Beds)
Dining and lounge areas, wide sun bathing areas. Kitchen full equipped, Fly
Bridge, Climate Control, Hi-Fi Stereo SS
Snorkeling Equipment, tender