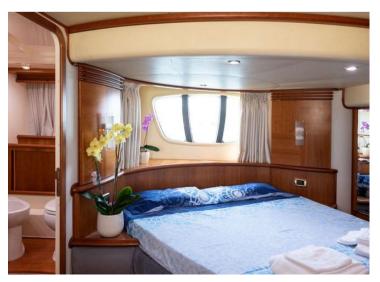

### **ON-BOARD EQUIPMENT**

 master cabin + 1 private bathroom.
VIP cabin + private bathroom
twin cabin + bathroom (Tot 6 Beds)
Dining and lounge areas, wide sun bathing areas. Kitchen full equipped, Fly
Bridge, Climate Control, Hi-Fi Stereo SS
Snorkeling Equipment, tender