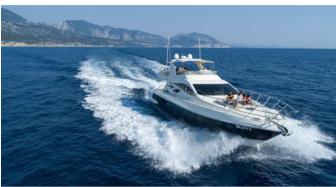

# AZIMUT 62 FLY 12 PAX DAILY CRUISING 6 PAX SLEEPING

## **AZIMUT 62 FLY**

#### FOR WEEK | DAY PRIVATE CHARTERS HOMEPORT: Poltu Ouatu

Type: Motor Yacht Fly HT Length:19,25 meters Max passenger capacity:12 pax Engine: Caterpillar 2x 1130 Hp