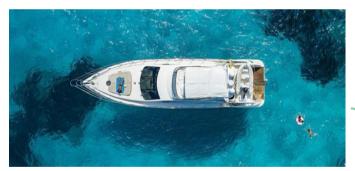

# AZIMUT 62 FLY 12 PAX DAILY CRUISING 6 PAX SLEEPING

## **AZIMUT 62 FLY**

#### FOR WEEK | DAY PRIVATE CHARTERS HOMEPORT: Poltu Ouatu

Type: Motor Yacht Fly HT Length:19,25 meters Max passenger capacity:12 pax Engine: Caterpillar 2x 1130 Hp