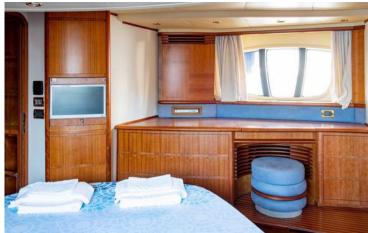

### **ON-BOARD EQUIPMENT**

 master cabin + 1 private bathroom.
VIP cabin + private bathroom
twin cabin + bathroom (Tot 6 Beds)
Dining and lounge areas, wide sun bathing areas. Kitchen full equipped, Fly
Bridge, Climate Control, Hi-Fi Stereo SS
Snorkeling Equipment, tender