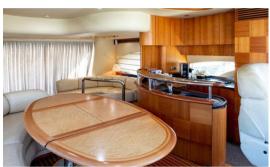

### **ON-BOARD EQUIPMENT**

 master cabin + 1 private bathroom.
VIP cabin + private bathroom
twin cabin + bathroom (Tot 6 Beds)
Dining and lounge areas, wide sun bathing areas. Kitchen full equipped, Fly
Bridge, Climate Control, Hi-Fi Stereo SS
Snorkeling Equipment, tender