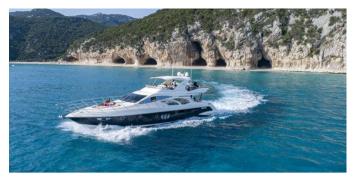

# SARDINIA | COSTA SMERALDA | POLTU QUATU

# AZIMUT 62 FLY 12 PAX DAILY CRUISING 6 PAX SLEEPING

## **AZIMUT 62 FLY**

#### FOR WEEK | DAY PRIVATE CHARTERS HOMEPORT: Poltu Ouatu

Type: Motor Yacht Fly HT Length:19,25 meters Max passenger capacity:12 pax Engine: Caterpillar 2x 1130 Hp