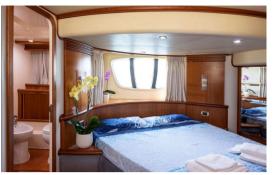

### **ON-BOARD EQUIPMENT**

 master cabin + 1 private bathroom.
VIP cabin + private bathroom
twin cabin + bathroom (Tot 6 Beds)
Dining and lounge areas, wide sun bathing areas. Kitchen full equipped, Fly
Bridge, Climate Control, Hi-Fi Stereo SS
Snorkeling Equipment, tender