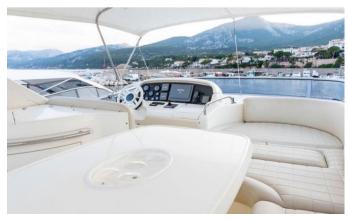

### **ON-BOARD EQUIPMENT**

 master cabin + 1 private bathroom.
VIP cabin + private bathroom
twin cabin + bathroom (Tot 6 Beds)
Dining and lounge areas, wide sun bathing areas. Kitchen full equipped, Fly
Bridge, Climate Control, Hi-Fi Stereo SS
Snorkeling Equipment, tender