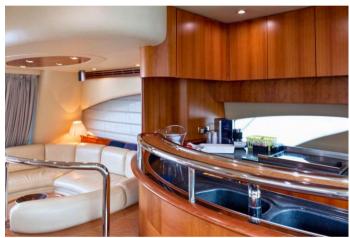

### **ON-BOARD EQUIPMENT**

 master cabin + 1 private bathroom.
VIP cabin + private bathroom
twin cabin + bathroom (Tot 6 Beds)
Dining and lounge areas, wide sun bathing areas. Kitchen full equipped, Fly
Bridge, Climate Control, Hi-Fi Stereo SS
Snorkeling Equipment, tender