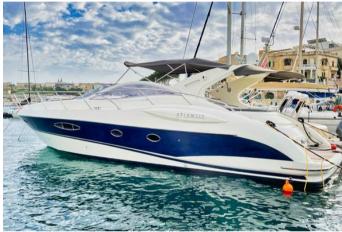

# SARDINIA SUD | PULA | CALA VERDE

AZIMUT ATLANTIS 47 10 PAX DAILY CRUISING | 4 PAX SLEEPING

## **AZIMUT ATLANTIS 47**

### HOME PORT: Cala Verde | Pula

Type: Motor Yacht Open ST Length: 15 meters Max passenger capacity: 10 pax Engine: Volvo Penta 2 x 500 Hp