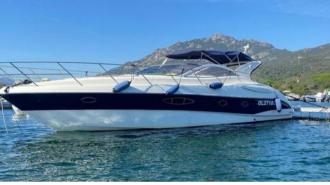

# SARDINIA SUD | PULA | CALA VERDE

AZIMUT ATLANTIS 47 10 PAX DAILY CRUISING | 4 PAX SLEEPING

## **AZIMUT ATLANTIS 47**

### HOME PORT: Cala Verde | Pula

Type: Motor Yacht Open ST Length: 15 meters Max passenger capacity: 10 pax Engine: Volvo Penta 2 x 500 Hp