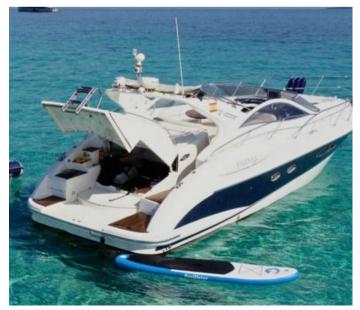

# SARDINIA SUD | PULA | CALA VERDE

AZIMUT ATLANTIS 47 10 PAX DAILY CRUISING | 4 PAX SLEEPING

## **AZIMUT ATLANTIS 47**

## **ON-BOARD EQUIPMENT**

2 matrimonial cabins, 1 dinette, (tot. 4 beds), 1 full separate toilette. Kitchen equipped. Grill, Sink, Fridge in the deck area. External Shower Tender in Garage Area Bimini for wide shade TV, DVD, Hi-fi Stereo. Snorkeling equipment