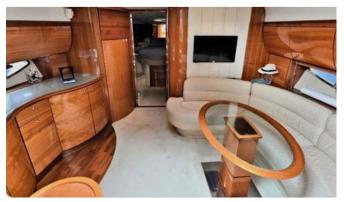

## **ON-BOARD EQUIPMENT**

2 matrimonial cabins, 1 dinette, (tot. 4 beds), 1 full separate toilette. Kitchen equipped. Grill, Sink, Fridge in the deck area. External Shower Tender in Garage Area Bimini for wide shade TV, DVD, Hi-fi Stereo. Snorkeling equipment