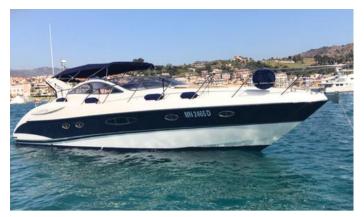

# SARDINIA SUD | PULA | CALA VERDE

AZIMUT ATLANTIS 47 10 PAX DAILY CRUISING | 4 PAX SLEEPING

## **AZIMUT ATLANTIS 47**

### HOME PORT: Cala Verde | Pula

Type: Motor Yacht Open ST Length: 15 meters Max passenger capacity: 10 pax Engine: Volvo Penta 2 x 500 Hp