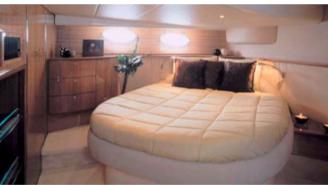

## **ON-BOARD EQUIPMENT**

2 matrimonial cabins, 1 dinette, (tot. 4 beds), 1 full separate toilette. Kitchen equipped. Grill, Sink, Fridge in the deck area. External Shower Tender in Garage Area Bimini for wide shade TV, DVD, Hi-fi Stereo. Snorkeling equipment