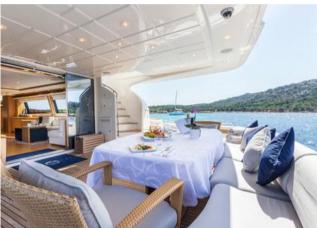

### **ON-BOARD EQUIPMENT**

2 matrimonial cabins with 2 private bathrooms.

2 Pullman cabins + 2 bathrooms (Tot 10 Beds)

2 crew cabins with 3 toilettes Luxurious Dining and lounge areas. Kitchen full equipped, Fridge, Fly Bridge, 2 Generators, Stabilisers, Air Condition, Water maker, Hi-Fi Stereo SS, TVs, DVD, Tender