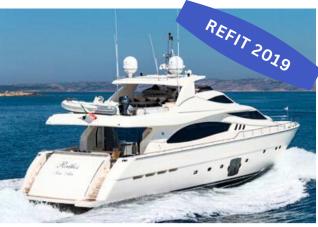

# FERRETTI 881 FLY 12 PAX DAILY CRUISING | 10 PAX SLEEPING

## FERRETTI 881 RPH FLY