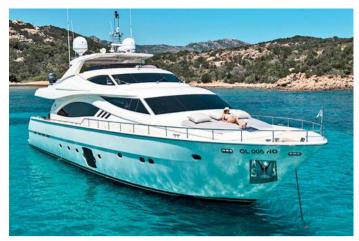

# FERRETTI 881 FLY 12 PAX DAILY CRUISING | 10 PAX SLEEPING

## FERRETTI 881 RPH FLY

#### HOMEPORT: Poltu Quatu

Type: Motor Yacht Fly Length: 27 meters Max passenger capacity: 12 pax Engine: 2 MTU 16V 2000 M84 2218 CV