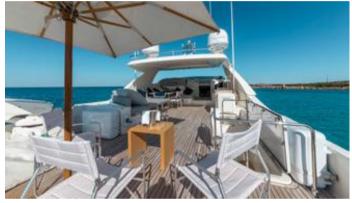

### **ON-BOARD EQUIPMENT**

2 matrimonial cabins with 2 private bathrooms.

2 Pullman cabins + 2 bathrooms (Tot 10 Beds)

2 crew cabins with 3 toilettes Luxurious Dining and lounge areas. Kitchen full equipped, Fridge, Fly Bridge, 2 Generators, Stabilisers, Air Condition, Water maker, Hi-Fi Stereo SS, TVs, DVD, Tender

Teak-Lead Beach Platform

Included: 4 Crew, Welcome Drink, water toys (Sea bobs, Waterslide) Excluded: VAT, Fuel/Consumption cca 500-800l/hour, Extra Galley and extra expenses, Mooring in different Harbour.