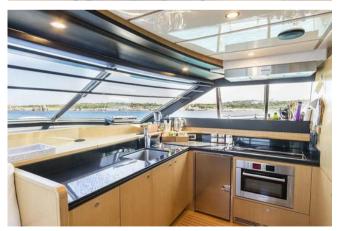

### **ON-BOARD EQUIPMENT**

2 matrimonial cabins with 2 private bathrooms.

2 Pullman cabins + 2 bathrooms (Tot 10 Beds)

2 crew cabins with 3 toilettes Luxurious Dining and lounge areas. Kitchen full equipped, Fridge, Fly Bridge, 2 Generators, Stabilisers, Air Condition, Water maker, Hi-Fi Stereo SS, TVs, DVD, Tender