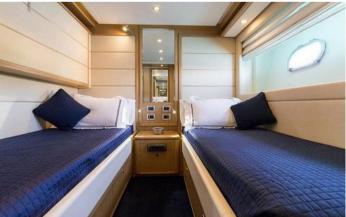

### **ON-BOARD EQUIPMENT**

2 matrimonial cabins with 2 private bathrooms.

2 Pullman cabins + 2 bathrooms (Tot 10 Beds)

2 crew cabins with 3 toilettes Luxurious Dining and lounge areas. Kitchen full equipped, Fridge, Fly Bridge, 2 Generators, Stabilisers, Air Condition, Water maker, Hi-Fi Stereo SS, TVs, DVD, Tender