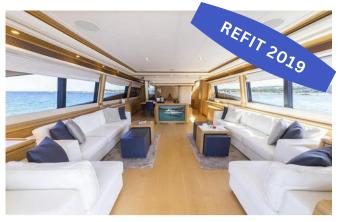

### **ON-BOARD EQUIPMENT**

2 matrimonial cabins with 2 private bathrooms.

2 Pullman cabins + 2 bathrooms (Tot 10 Beds)

2 crew cabins with 3 toilettes Luxurious Dining and lounge areas. Kitchen full equipped, Fridge, Fly Bridge, 2 Generators, Stabilisers, Air Condition, Water maker, Hi-Fi Stereo SS, TVs, DVD, Tender