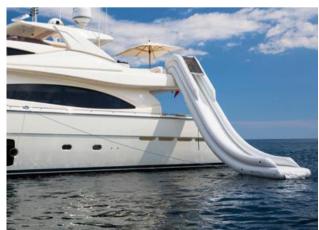

Teak-Lead Beach Platform

Included: 4 Crew, Welcome Drink, water toys (Sea bobs, Waterslide) Excluded: VAT, Fuel/Consumption cca 500-800l/hour, Extra Galley and extra expenses, Mooring in different Harbour.