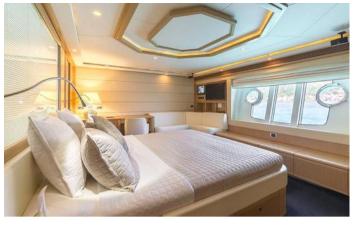

### **ON-BOARD EQUIPMENT**

2 matrimonial cabins with 2 private bathrooms.

2 Pullman cabins + 2 bathrooms (Tot 10 Beds)

2 crew cabins with 3 toilettes Luxurious Dining and lounge areas. Kitchen full equipped, Fridge, Fly Bridge, 2 Generators, Stabilisers, Air Condition, Water maker, Hi-Fi Stereo SS, TVs, DVD, Tender