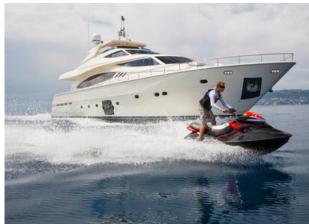

#### HOMEPORT: Poltu Quatu

Type: Motor Yacht Fly Length: 27 meters Max passenger capacity: 12 pax Engine: 2 MTU 16V 2000 M84 2218 CV