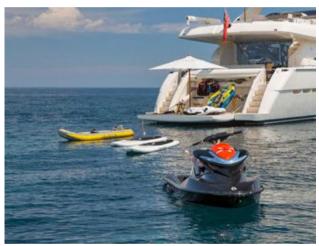

Teak-Lead Beach Platform

Included: 4 Crew, Welcome Drink, water toys (Sea bobs, Waterslide) Excluded: VAT, Fuel/Consumption cca 500-800l/hour, Extra Galley and extra expenses, Mooring in different Harbour.