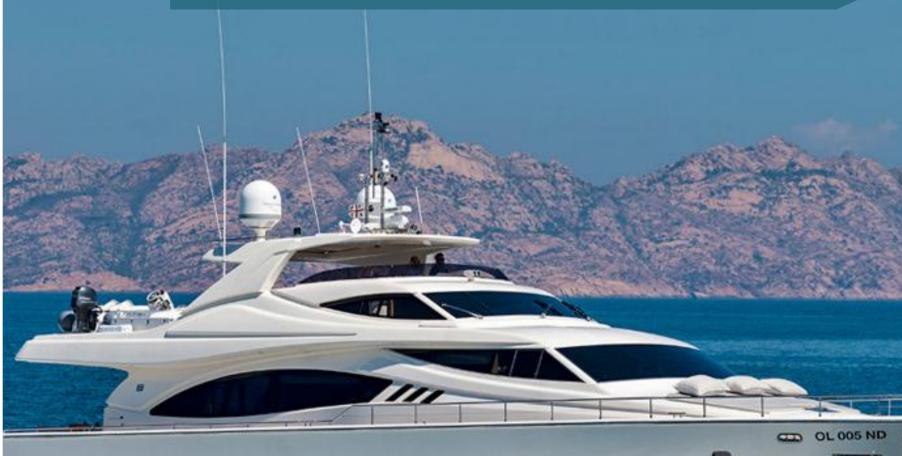

# FERRETTI 881 FLY 12 PAX DAILY CRUISING | 10 PAX SLEEPING

## FERRETTI 881 RPH FLY

#### HOMEPORT: Poltu Quatu

Type: Motor Yacht Fly Length: 27 meters Max passenger capacity: 12 pax Engine: 2 MTU 16V 2000 M84 2218 CV