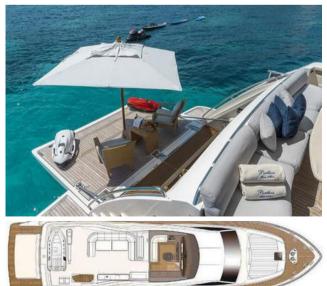

Teak-Lead Beach Platform

Included: 4 Crew, Welcome Drink, water toys (Sea bobs, Waterslide) Excluded: VAT, Fuel/Consumption cca 500-800l/hour, Extra Galley and extra expenses, Mooring in different Harbour.