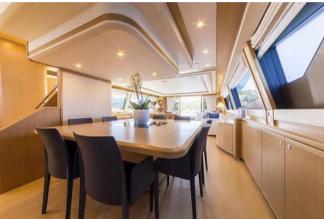

### **ON-BOARD EQUIPMENT**

2 matrimonial cabins with 2 private bathrooms.

2 Pullman cabins + 2 bathrooms (Tot 10 Beds)

2 crew cabins with 3 toilettes Luxurious Dining and lounge areas. Kitchen full equipped, Fridge, Fly Bridge, 2 Generators, Stabilisers, Air Condition, Water maker, Hi-Fi Stereo SS, TVs, DVD, Tender