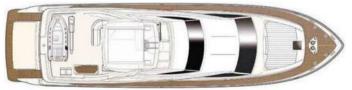

### **ON-BOARD EQUIPMENT**

2 matrimonial cabins with 2 private bathrooms.

2 Pullman cabins + 2 bathrooms (Tot 10 Beds)

2 crew cabins with 3 toilettes Luxurious Dining and lounge areas. Kitchen full equipped, Fridge, Fly Bridge, 2 Generators, Stabilisers, Air Condition, Water maker, Hi-Fi Stereo SS, TVs, DVD, Tender