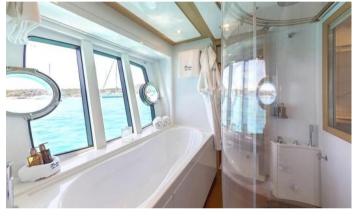

### **ON-BOARD EQUIPMENT**

2 matrimonial cabins with 2 private bathrooms.

2 Pullman cabins + 2 bathrooms (Tot 10 Beds)

2 crew cabins with 3 toilettes Luxurious Dining and lounge areas. Kitchen full equipped, Fridge, Fly Bridge, 2 Generators, Stabilisers, Air Condition, Water maker, Hi-Fi Stereo SS, TVs, DVD, Tender