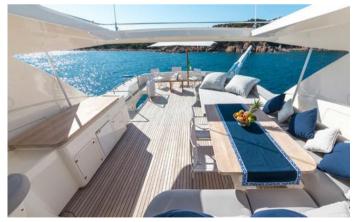

### **ON-BOARD EQUIPMENT**

2 matrimonial cabins with 2 private bathrooms.

2 Pullman cabins + 2 bathrooms (Tot 10 Beds)

2 crew cabins with 3 toilettes Luxurious Dining and lounge areas. Kitchen full equipped, Fridge, Fly Bridge, 2 Generators, Stabilisers, Air Condition, Water maker, Hi-Fi Stereo SS, TVs, DVD, Tender

Teak-Lead Beach Platform

Included: 4 Crew, Welcome Drink, water toys (Sea bobs, Waterslide) Excluded: VAT, Fuel/Consumption cca 500-800l/hour, Extra Galley and extra expenses, Mooring in different Harbour.