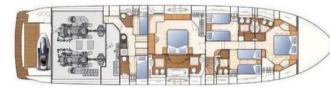

### **ON-BOARD EQUIPMENT**

2 matrimonial cabins with 2 private bathrooms.

2 Pullman cabins + 2 bathrooms (Tot 10 Beds)

2 crew cabins with 3 toilettes Luxurious Dining and lounge areas. Kitchen full equipped, Fridge, Fly Bridge, 2 Generators, Stabilisers, Air Condition, Water maker, Hi-Fi Stereo SS, TVs, DVD, Tender