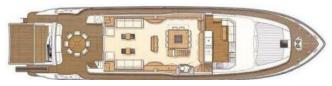

### **ON-BOARD EQUIPMENT**

2 matrimonial cabins with 2 private bathrooms.

2 Pullman cabins + 2 bathrooms (Tot 10 Beds)

2 crew cabins with 3 toilettes Luxurious Dining and lounge areas. Kitchen full equipped, Fridge, Fly Bridge, 2 Generators, Stabilisers, Air Condition, Water maker, Hi-Fi Stereo SS, TVs, DVD, Tender