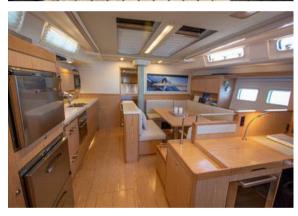

### ON-BOARD EQUIPMENT

Custom sailing yacht built with highly standards of design, performance, seaworthiness, and handling.

This yacht is a performing and comfortable boat, the spaces in the dinette are 35% larger than those of similar yachts.

The Carbon V-Boom, ISCHER PANDA generator, electric toilets, sea water flush, electric toilet, sea water flush in B, AirCon, 4D units, Water maker, Fridge, front opening, Fridge, Wine cooler fridge, Microwave, Dishwasher. tender, water toys