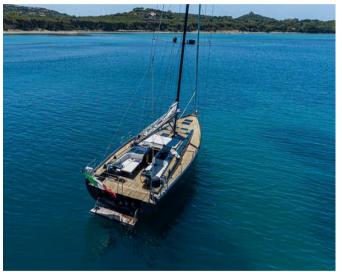

# HANSE 575 "KIND OF BLUE" 10 PAX DAILY CRUISING | 4 GUESTS SLEEPING

# HANSE 575 "KIND OF BLUE"

#### HOMEPORT: Olbia

Type: Sailing Yacht Custom Length: 17.5 meters Beam: 5.2 meters Max passenger capacity: 4 pax sleeping | 10 pax cruising