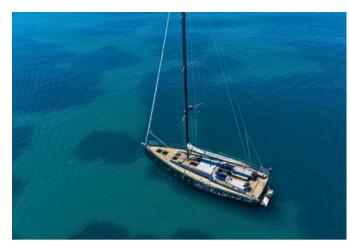

#### HOMEPORT: Olbia

Type: Sailing Yacht Custom Length: 17.5 meters Beam: 5.2 meters Max passenger capacity: 4 pax sleeping | 10 pax cruising