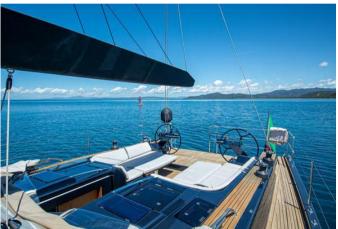

#### HOMEPORT: Olbia

Type: Sailing Yacht Custom Length: 17.5 meters Beam: 5.2 meters Max passenger capacity: 4 pax sleeping | 10 pax cruising

### ON-BOARD EQUIPMENT

Custom sailing yacht built with highly standards of design, performance, seaworthiness, and handling.

This yacht is a performing and comfortable boat, the spaces in the dinette are 35% larger than those of similar yachts.