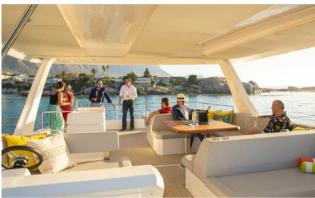

# LEOPARD 53 FLY 12 PAX DAILY CRUISING | 6 PAX SLEEPING

# **LEOPARD 53 FLY**

#### HOMEPORT: Porto Vecchio | Corsica

Type: Power Cat Yacht Fly Bridge Length: 16.20 meters Max passenger capacity: 12 pax Engine: Yanmar 8LV370