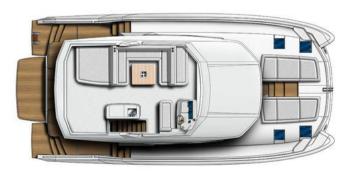

# **LEOPARD 53 FLY**

#### HOMEPORT: Porto Vecchio | Corsica

Type: Power Cat Yacht Fly Bridge Length: 16.20 meters Max passenger capacity: 12 pax Engine: Yanmar 8LV370

### **ON-BOARD EQUIPMENT**

1 owner's cabin with private bathroom and office.

2 double cabins with 2 ensuite bathroom s (Tot. 6 beds), Luxurious Fly Bridge with large Sun bathing areas.

Large Interior Dinette, Kitchen, Air Con, Fridge, TV, snorkeling equipment, water toys