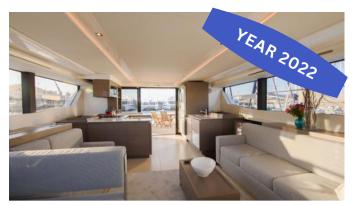

### **ON-BOARD EQUIPMENT**

1 owner's cabin with private bathroom and office.

2 double cabins with 2 ensuite bathroom s (Tot. 6 beds), Luxurious Fly Bridge with large Sun bathing areas.

Large Interior Dinette, Kitchen, Air Con, Fridge, TV, snorkeling equipment, water toys