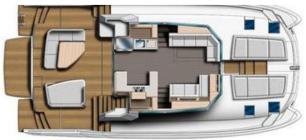

### **ON-BOARD EQUIPMENT**

1 owner's cabin with private bathroom and office.

2 double cabins with 2 ensuite bathroom s (Tot. 6 beds), Luxurious Fly Bridge with large Sun bathing areas.

Large Interior Dinette, Kitchen, Air Con, Fridge, TV, snorkeling equipment, water toys