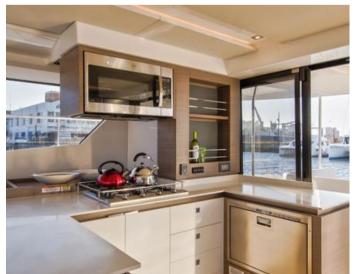

### **ON-BOARD EQUIPMENT**

1 owner's cabin with private bathroom and office.

2 double cabins with 2 ensuite bathroom s (Tot. 6 beds), Luxurious Fly Bridge with large Sun bathing areas.

Large Interior Dinette, Kitchen, Air Con, Fridge, TV, snorkeling equipment, water toys