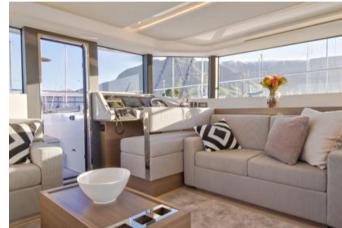

### **ON-BOARD EQUIPMENT**

1 owner's cabin with private bathroom and office.

2 double cabins with 2 ensuite bathroom s (Tot. 6 beds), Luxurious Fly Bridge with large Sun bathing areas.

Large Interior Dinette, Kitchen, Air Con, Fridge, TV, snorkeling equipment, water toys