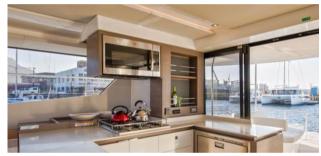

### **ON-BOARD EQUIPMENT**

1 owner's cabin with private bathroom and office.

2 double cabins with 2 ensuite bathroom s (Tot. 6 beds), Luxurious Fly Bridge with large Sun bathing areas.

Large Interior Dinette, Kitchen, Air Con, Fridge, TV, snorkeling equipment, water toys