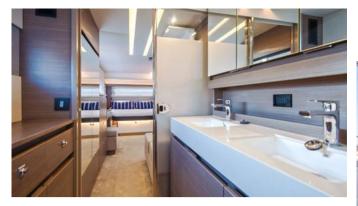

### **ON-BOARD EQUIPMENT**

1 owner's cabin with private bathroom and office.

2 double cabins with 2 ensuite bathroom s (Tot. 6 beds), Luxurious Fly Bridge with large Sun bathing areas.

Large Interior Dinette, Kitchen, Air Con, Fridge, TV, snorkeling equipment, water toys