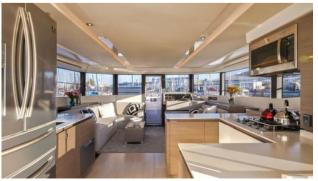

### **ON-BOARD EQUIPMENT**

1 owner's cabin with private bathroom and office.

2 double cabins with 2 ensuite bathroom s (Tot. 6 beds), Luxurious Fly Bridge with large Sun bathing areas.

Large Interior Dinette, Kitchen, Air Con, Fridge, TV, snorkeling equipment, water toys