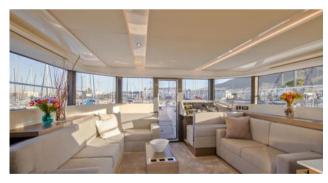

### **ON-BOARD EQUIPMENT**

1 owner's cabin with private bathroom and office.

2 double cabins with 2 ensuite bathroom s (Tot. 6 beds), Luxurious Fly Bridge with large Sun bathing areas.

Large Interior Dinette, Kitchen, Air Con, Fridge, TV, snorkeling equipment, water toys