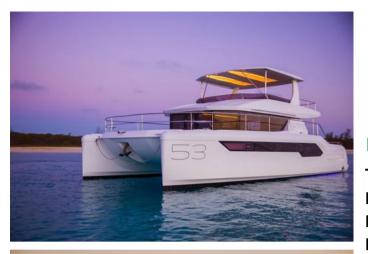

# **LEOPARD 53 FLY**

#### HOMEPORT: Porto Vecchio | Corsica

Type: Power Cat Yacht Fly Bridge Length: 16.20 meters Max passenger capacity: 12 pax Engine: Yanmar 8LV370