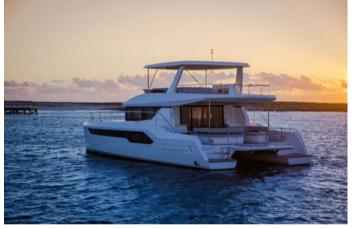

# **LEOPARD 53 FLY**

#### HOMEPORT: Porto Vecchio | Corsica

Type: Power Cat Yacht Fly Bridge Length: 16.20 meters Max passenger capacity: 12 pax Engine: Yanmar 8LV370