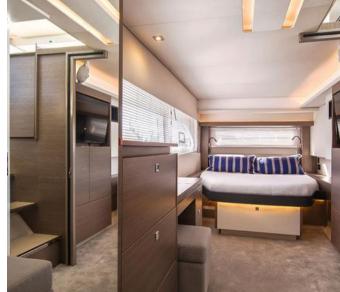

### **ON-BOARD EQUIPMENT**

1 owner's cabin with private bathroom and office.

2 double cabins with 2 ensuite bathroom s (Tot. 6 beds), Luxurious Fly Bridge with large Sun bathing areas.

Large Interior Dinette, Kitchen, Air Con, Fridge, TV, snorkeling equipment, water toys