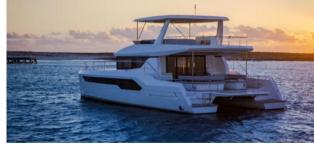

# **LEOPARD 53 FLY**

#### HOMEPORT: Porto Vecchio | Corsica

Type: Power Cat Yacht Fly Bridge Length: 16.20 meters Max passenger capacity: 12 pax Engine: Yanmar 8LV370