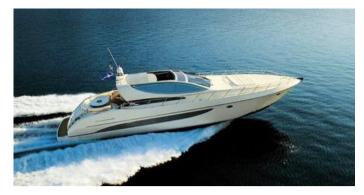

## **RIVA 72 SPLENDIDA**

FOR WEEK | DAY PRIVATE CHARTERS

HOMEPORT: Poltu Quatu

Type: Motor Yacht HT Length: 23 meters

Max passenger capacity: 12 pax

Engine: 2 x 1300 Hp MAN