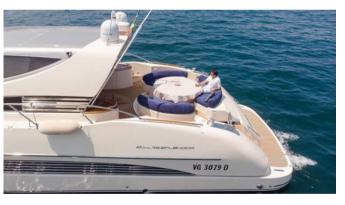

## **ON-BOARD EQUIPMENT**

2 matrimonial cabins with 2 private bathrooms + 1. (Tot 4 Beds) Luxurious Dining and lounge areas. Kitchen full equipped, Fridge, Hard Top, Generator, Air Condition, Hi-Fi Stereo SS, TVs, DVD, Tender Hydraulic Gangway, snorkeling equipment