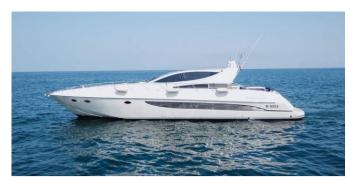

## **RIVA 72 SPLENDIDA**

FOR WEEK | DAY PRIVATE CHARTERS

HOMEPORT: Poltu Quatu

Type: Motor Yacht HT Length: 23 meters

Max passenger capacity: 12 pax

Engine: 2 x 1300 Hp MAN