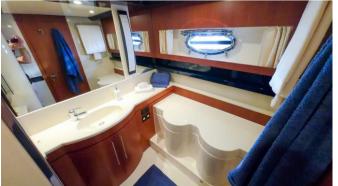

## **ON-BOARD EQUIPMENT**

2 matrimonial cabins with 2 private bathrooms + 1. (Tot 4 Beds) Luxurious Dining and lounge areas. Kitchen full equipped, Fridge, Hard Top, Generator, Air Condition, Hi-Fi Stereo SS, TVs, DVD, Tender Hydraulic Gangway, snorkeling equipment