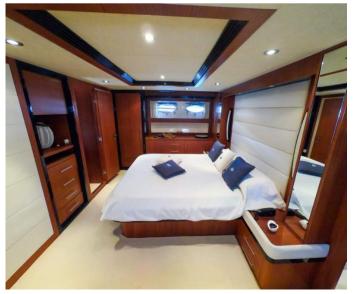

## **ON-BOARD EQUIPMENT**

2 matrimonial cabins with 2 private bathrooms + 1. (Tot 4 Beds) Luxurious Dining and lounge areas. Kitchen full equipped, Fridge, Hard Top, Generator, Air Condition, Hi-Fi Stereo SS, TVs, DVD, Tender Hydraulic Gangway, snorkeling equipment