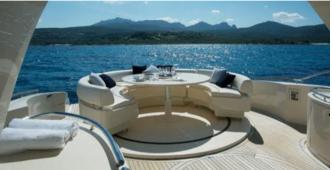

## **ON-BOARD EQUIPMENT**

2 matrimonial cabins with 2 private bathrooms + 1. (Tot 4 Beds) Luxurious Dining and lounge areas. Kitchen full equipped, Fridge, Hard Top, Generator, Air Condition, Hi-Fi Stereo SS, TVs, DVD, Tender Hydraulic Gangway, snorkeling equipment