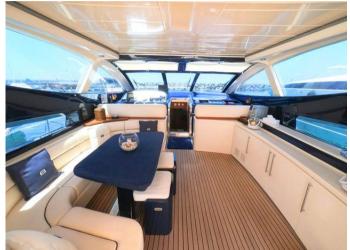

## **ON-BOARD EQUIPMENT**

2 matrimonial cabins with 2 private bathrooms + 1. (Tot 4 Beds) Luxurious Dining and lounge areas. Kitchen full equipped, Fridge, Hard Top, Generator, Air Condition, Hi-Fi Stereo SS, TVs, DVD, Tender Hydraulic Gangway, snorkeling equipment