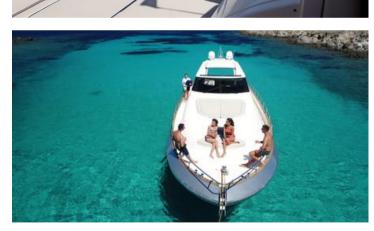

## SARDINIA | COSTA SMERALDA | POLTU QUATU

CAYMAN 58 HT
12 PAX DAILY CRUISING | 4 PAX SLEEPING

### FOR DAY/WEEK PRIVATE CHARTERS

HOMEPORT: Poltu Quatu

**Type**: Motor Yacht Open **Length**: 18,50 meters

Max passenger capacity: 12 pax

Engine: MAN 2 x 800 Hp

1 master cabin +1 private bathroom.2 twin cabins + 1 private bathroom (Tot 6 Beds)