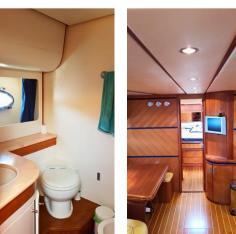

### FOR DAY/WEEK PRIVATE CHARTERS

HOMEPORT: Poltu Quatu

**Type**: Motor Yacht Open **Length**: 18,50 meters

Max passenger capacity: 12 pax

Engine: MAN 2 x 800 Hp

1 master cabin +1 private bathroom.2 twin cabins + 1 private bathroom (Tot 6 Beds)

1 Captain's cabin in Stern Dining and lounge areas.

Internal and External Kitchen, Fridge and freezer, MiniBar, Electric Hard Top, Air Condition.

Tender, Snorkeling Equipment. WIFI, Stereo SS, 4x TV, Gangway