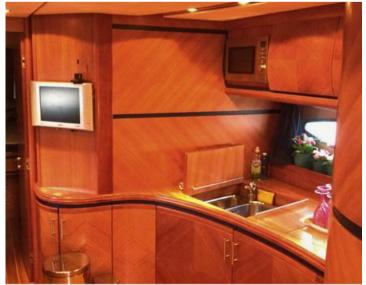

1 Captain's cabin in Stern Dining and lounge areas.

Internal and External Kitchen, Fridge and freezer, MiniBar, Electric Hard Top, Air Condition.

Tender, Snorkeling Equipment. WIFI, Stereo SS, 4x TV, Gangway