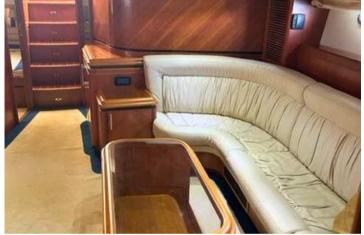

### FOR DAY/WEEK PRIVATE CHARTERS

HOMEPORT: Poltu Quatu

**Type**: Motor Yacht Open **Length**: 18,50 meters

Max passenger capacity: 12 pax

Engine: MAN 2 x 800 Hp

1 master cabin +1 private bathroom.2 twin cabins + 1 private bathroom (Tot 6 Beds)

1 Captain's cabin in Stern Dining and lounge areas.

Internal and External Kitchen, Fridge and freezer, MiniBar, Electric Hard Top, Air Condition.

Tender, Snorkeling Equipment. WIFI, Stereo SS, 4x TV, Gangway