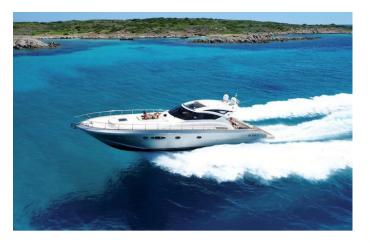

## SARDINIA | COSTA SMERALDA | POLTU QUATU

CAYMAN 58 HT
12 PAX DAILY CRUISING | 4 PAX SLEEPING

### FOR DAY/WEEK PRIVATE CHARTERS

HOMEPORT: Poltu Quatu

**Type**: Motor Yacht Open **Length**: 18,50 meters

Max passenger capacity: 12 pax

Engine: MAN 2 x 800 Hp

1 master cabin +1 private bathroom.2 twin cabins + 1 private bathroom (Tot 6 Beds)