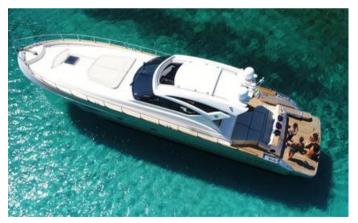

## SARDINIA | COSTA SMERALDA | POLTU QUATU

CAYMAN 58 HT
12 PAX DAILY CRUISING | 4 PAX SLEEPING

### FOR DAY/WEEK PRIVATE CHARTERS

HOMEPORT: Poltu Quatu

**Type**: Motor Yacht Open **Length**: 18,50 meters

Max passenger capacity: 12 pax

Engine: MAN 2 x 800 Hp

1 master cabin +1 private bathroom.2 twin cabins + 1 private bathroom (Tot 6 Beds)