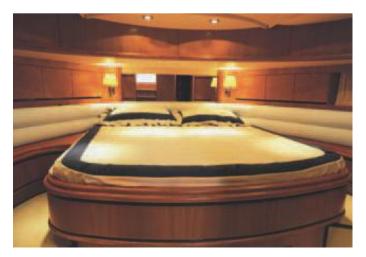

### FOR DAY/WEEK PRIVATE CHARTERS

HOMEPORT: Poltu Quatu

**Type**: Motor Yacht Open **Length**: 18,50 meters

Max passenger capacity: 12 pax

Engine: MAN 2 x 800 Hp

1 master cabin +1 private bathroom.2 twin cabins + 1 private bathroom (Tot 6 Beds)