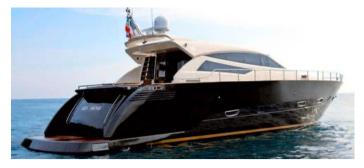

## **CAYMAN 75 HT**

FOR WEEK | DAILY PRIVATE CHARTERS

HOMEPORT: Poltu Quatu

Type: Motor Yacht Fly HT

Length: 24 meters

Max passenger capacity: 12 pax Engine: 2x 1675 HP Caterpillar C32

## **CAYMAN 75 HT**

FOR WEEK | DAILY PRIVATE CHARTERS

HOMEPORT: Poltu Quatu