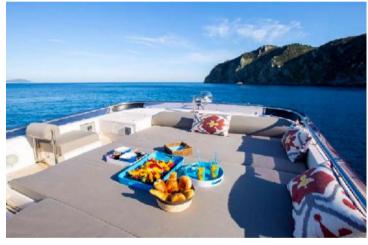

## **CAYMAN 75 HT**

FOR WEEK | DAILY PRIVATE CHARTERS

HOMEPORT: Poltu Quatu

Type: Motor Yacht Fly HT

Length: 24 meters

Max passenger capacity: 12 pax Engine: 2x 1675 HP Caterpillar C32

## **ON-BOARD EQUIPMENT**

2 matrimonial cabins with 2 private bathrooms. 1 twin cabin + 1 private bathroom (Tot 6 Beds).

Luxurious Dining and lounge areas. Kitchen full equipped, Fridge, Fold Away Fly Bridge Hard Top, Generator, Air Condition,

Hi-Fi Stereo SS, TVs, Wi-Fi, DVD, Tender Hydraulic Gangway, snorkelling equipment