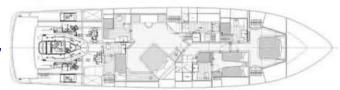

## **ON-BOARD EQUIPMENT**

2 matrimonial cabins with 2 private bathrooms. 1 twin cabin + 1 private bathroom (Tot 6 Beds).

Luxurious Dining and lounge areas. Kitchen full equipped, Fridge, Fold Away Fly Bridge Hard Top, Generator, Air Condition,

Hi-Fi Stereo SS, TVs, Wi-Fi, DVD, Tender Hydraulic Gangway, snorkelling equipment