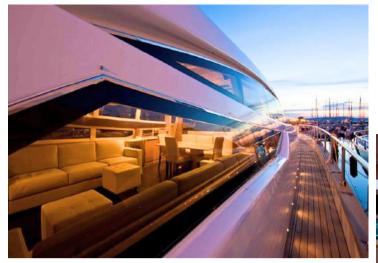

## **ON-BOARD EQUIPMENT**

2 matrimonial cabins with 2 private bathrooms. 1 twin cabin + 1 private bathroom (Tot 6 Beds).

Luxurious Dining and lounge areas. Kitchen full equipped, Fridge, Fold Away Fly Bridge Hard Top, Generator, Air Condition,

Hi-Fi Stereo SS, TVs, Wi-Fi, DVD, Tender Hydraulic Gangway, snorkelling equipment