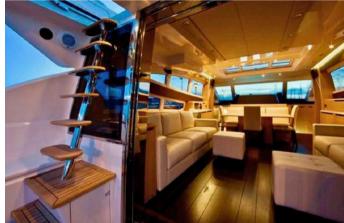

## **ON-BOARD EQUIPMENT**

2 matrimonial cabins with 2 private bathrooms. 1 twin cabin + 1 private bathroom (Tot 6 Beds).

Luxurious Dining and lounge areas. Kitchen full equipped, Fridge, Fold Away Fly Bridge Hard Top, Generator, Air Condition,

Hi-Fi Stereo SS, TVs, Wi-Fi, DVD, Tender Hydraulic Gangway, snorkelling equipment