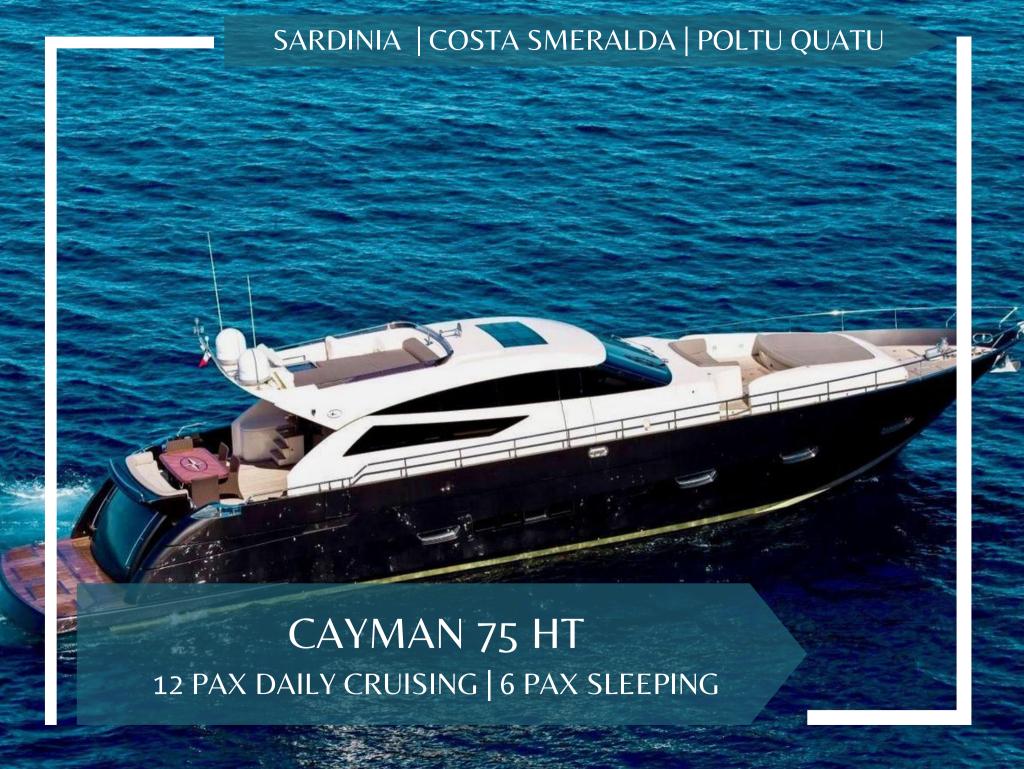

## **CAYMAN 75 HT**

FOR WEEK | DAILY PRIVATE CHARTERS

HOMEPORT: Poltu Quatu

Type: Motor Yacht Fly HT

Length: 24 meters

Max passenger capacity: 12 pax Engine: 2x 1675 HP Caterpillar C32

## **CAYMAN 75 HT**

FOR WEEK | DAILY PRIVATE CHARTERS

HOMEPORT: Poltu Quatu