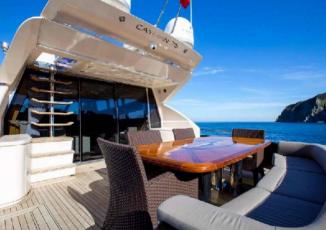

## **ON-BOARD EQUIPMENT**

2 matrimonial cabins with 2 private bathrooms. 1 twin cabin + 1 private bathroom (Tot 6 Beds).

Luxurious Dining and lounge areas. Kitchen full equipped, Fridge, Fold Away Fly Bridge Hard Top, Generator, Air Condition,

Hi-Fi Stereo SS, TVs, Wi-Fi, DVD, Tender Hydraulic Gangway, snorkelling equipment