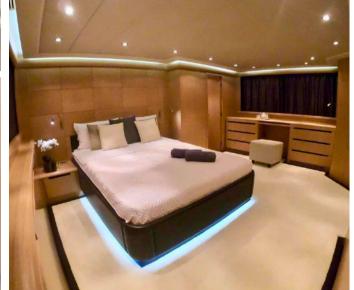

## **ON-BOARD EQUIPMENT**

2 matrimonial cabins with 2 private bathrooms. 1 twin cabin + 1 private bathroom (Tot 6 Beds).

Luxurious Dining and lounge areas. Kitchen full equipped, Fridge, Fold Away Fly Bridge Hard Top, Generator, Air Condition,