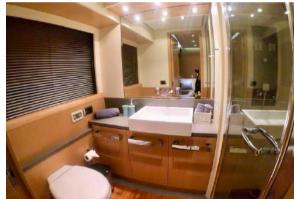

## **ON-BOARD EQUIPMENT**

2 matrimonial cabins with 2 private bathrooms. 1 twin cabin + 1 private bathroom (Tot 6 Beds).

Luxurious Dining and lounge areas. Kitchen full equipped, Fridge, Fold Away Fly Bridge Hard Top, Generator, Air Condition,