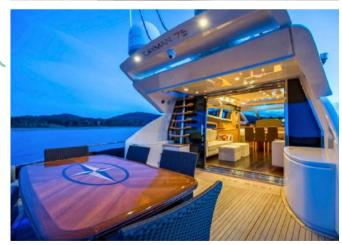

## **ON-BOARD EQUIPMENT**

2 matrimonial cabins with 2 private bathrooms. 1 twin cabin + 1 private bathroom (Tot 6 Beds).

Luxurious Dining and lounge areas. Kitchen full equipped, Fridge, Fold Away Fly Bridge Hard Top, Generator, Air Condition,

Hi-Fi Stereo SS, TVs, Wi-Fi, DVD, Tender Hydraulic Gangway, snorkelling equipment