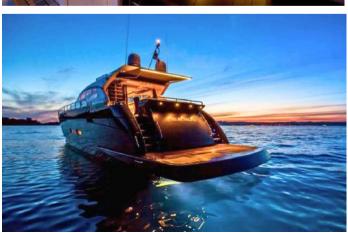

## **CAYMAN 75 HT**

FOR WEEK | DAILY PRIVATE CHARTERS

HOMEPORT: Poltu Quatu

Type: Motor Yacht Fly HT

Length: 24 meters

Max passenger capacity: 12 pax Engine: 2x 1675 HP Caterpillar C32

## **CAYMAN 75 HT**

FOR WEEK | DAILY PRIVATE CHARTERS

HOMEPORT: Poltu Quatu