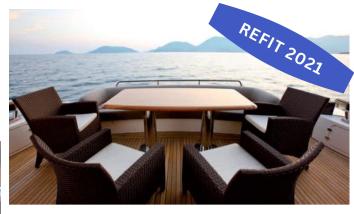

## **ON-BOARD EQUIPMENT**

2 matrimonial cabins with 2 private bathrooms. 1 twin cabin + 1 private bathroom (Tot 6 Beds).

Luxurious Dining and lounge areas. Kitchen full equipped, Fridge, Fold Away Fly Bridge Hard Top, Generator, Air Condition,

Hi-Fi Stereo SS, TVs, Wi-Fi, DVD, Tender Hydraulic Gangway, snorkelling equipment