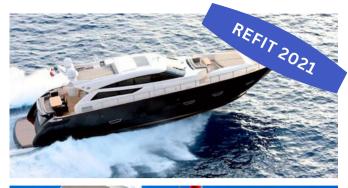

## **CAYMAN 75 HT**

FOR WEEK | DAILY PRIVATE CHARTERS

HOMEPORT: Poltu Quatu

Type: Motor Yacht Fly HT

Length: 24 meters

Max passenger capacity: 12 pax Engine: 2x 1675 HP Caterpillar C32

## **CAYMAN 75 HT**

FOR WEEK | DAILY PRIVATE CHARTERS

HOMEPORT: Poltu Quatu