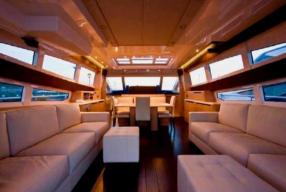

## **ON-BOARD EQUIPMENT**

2 matrimonial cabins with 2 private bathrooms. 1 twin cabin + 1 private bathroom (Tot 6 Beds).

Luxurious Dining and lounge areas. Kitchen full equipped, Fridge, Fold Away Fly Bridge Hard Top, Generator, Air Condition,

Hi-Fi Stereo SS, TVs, Wi-Fi, DVD, Tender Hydraulic Gangway, snorkelling equipment