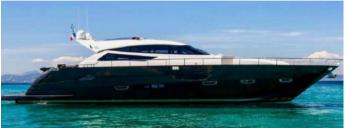

## **CAYMAN 75 HT**

FOR WEEK | DAILY PRIVATE CHARTERS

HOMEPORT: Poltu Quatu

Type: Motor Yacht Fly HT

Length: 24 meters

Max passenger capacity: 12 pax Engine: 2x 1675 HP Caterpillar C32

## **CAYMAN 75 HT**

FOR WEEK | DAILY PRIVATE CHARTERS

HOMEPORT: Poltu Quatu