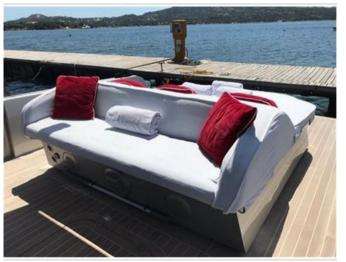

## **ON-BOARD EQUIPMENT**

Large shaded area, Double sundeck at bow, Sink and fridge fresh Stern Dinette area with electric table, Water shower, Climbing ladder, Stereos, GPS, Toilette Bathroom, 1 cabin, Loudspeakers, Bluetooth