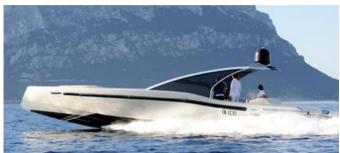

## **MAORI 52 Collider**

PRIORITY DAY PRIVATE CHARTERS

**HOMEPORT:**Porto Rotondo

Type: Motor Yacht Length: 15.2 meters

Max passenger capacity: 8 pax

Engine: 2 x 560 Hp FPT