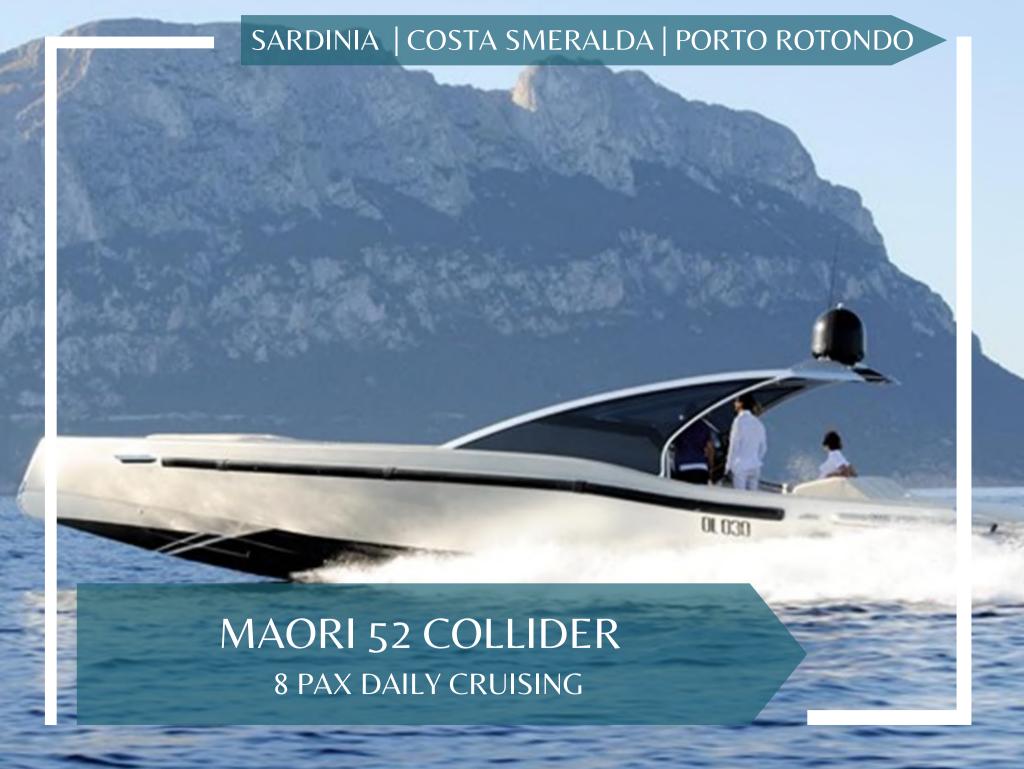

## **MAORI 52 Collider**

PRIORITY DAY PRIVATE CHARTERS

**HOMEPORT:**Porto Rotondo

Type: Motor Yacht Length: 15.2 meters

Max passenger capacity: 8 pax

Engine: 2 x 560 Hp FPT