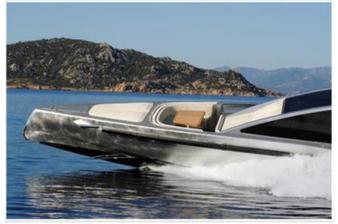

## **ON-BOARD EQUIPMENT**

Large shaded area, Double sundeck at bow, Sink and fridge fresh Stern Dinette area with electric table, Water shower, Climbing ladder, Stereos, GPS, Toilette Bathroom, 1 cabin, Loudspeakers, Bluetooth