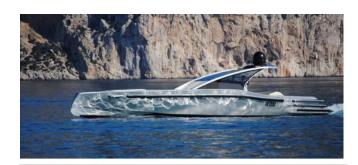

## **MAORI 52 Collider**

PRIORITY DAY PRIVATE CHARTERS

**HOMEPORT:**Porto Rotondo

Type: Motor Yacht Length: 15.2 meters

Max passenger capacity: 8 pax

Engine: 2 x 560 Hp FPT