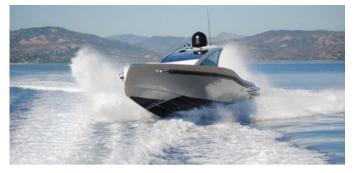

## **MAORI 52 Collider**

PRIORITY DAY PRIVATE CHARTERS

**HOMEPORT:**Porto Rotondo

Type: Motor Yacht Length: 15.2 meters

Max passenger capacity: 8 pax

Engine: 2 x 560 Hp FPT