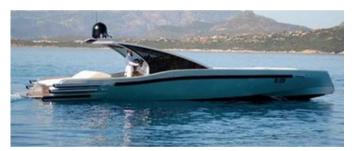

## **MAORI 52 Collider**

PRIORITY DAY PRIVATE CHARTERS

**HOMEPORT:**Porto Rotondo

Type: Motor Yacht Length: 15.2 meters

Max passenger capacity: 8 pax

Engine: 2 x 560 Hp FPT