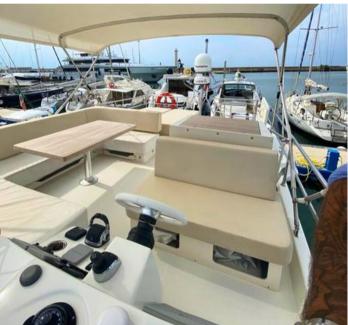

## **ON-BOARD EQUIPMENT**

Large shaded area on board, Large FLY bridge, 2 Matrimonial Cabins, 1 single Cabin (tot. 5 Beds), 2 Bathrooms with shower Sundeck at bow, Sink and 2 fridges, Stern Dinette, area with table, External shower, Climbing ladder, Sinkable Beach Platform, Stereos and Loudspeakers,BT, Air Con, Watertoys: Tender, SUP, Wakeboard, Tubes incl. Extra: Jet Ski and other.