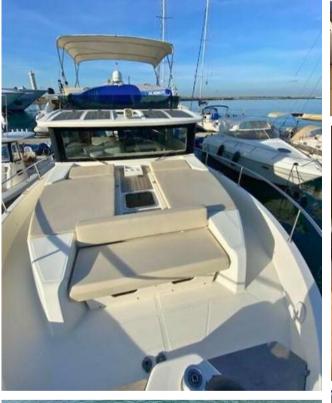

## **ON-BOARD EQUIPMENT**

Large shaded area on board, Large FLY bridge, 2 Matrimonial Cabins, 1 single Cabin (tot. 5 Beds), 2 Bathrooms with shower Sundeck at bow, Sink and 2 fridges, Stern Dinette, area with table, External shower, Climbing ladder, Sinkable Beach Platform, Stereos and Loudspeakers,BT, Air Con, Watertoys: Tender, SUP, Wakeboard, Tubes incl. Extra: Jet Ski and other.