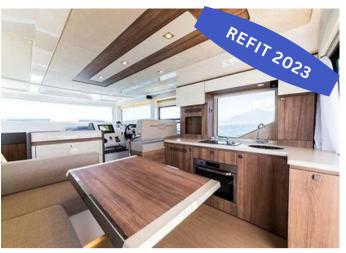

## **ON-BOARD EQUIPMENT**

Large shaded area on board, Large FLY bridge, 2 Matrimonial Cabins, 1 single Cabin (tot. 5 Beds), 2 Bathrooms with shower Sundeck at bow, Sink and 2 fridges, Stern Dinette, area with table, External shower, Climbing ladder, Sinkable Beach Platform, Stereos and Loudspeakers,BT, Air Con, Watertoys: Tender, SUP, Wakeboard, Tubes incl. Extra: Jet Ski and other.