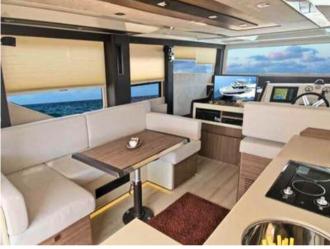

## **ON-BOARD EQUIPMENT**

Large shaded area on board, Large FLY bridge, 2 Matrimonial Cabins, 1 single Cabin (tot. 5 Beds), 2 Bathrooms with shower Sundeck at bow, Sink and 2 fridges, Stern Dinette, area with table, External shower, Climbing ladder, Sinkable Beach Platform, Stereos and Loudspeakers,BT, Air Con, Watertoys: Tender, SUP, Wakeboard, Tubes incl. Extra: Jet Ski and other.