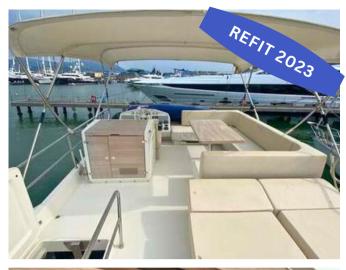

## **ON-BOARD EQUIPMENT**

Large shaded area on board, Large FLY bridge, 2 Matrimonial Cabins, 1 single Cabin (tot. 5 Beds), 2 Bathrooms with shower Sundeck at bow, Sink and 2 fridges, Stern Dinette, area with table, External shower, Climbing ladder, Sinkable Beach Platform, Stereos and Loudspeakers,BT, Air Con, Watertoys: Tender, SUP, Wakeboard, Tubes incl. Extra: Jet Ski and other.