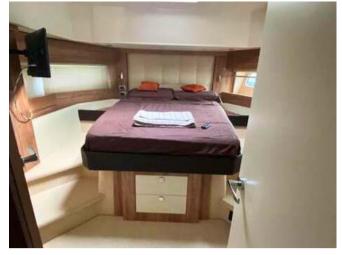

## **ON-BOARD EQUIPMENT**

Large shaded area on board, Large FLY bridge, 2 Matrimonial Cabins, 1 single Cabin (tot. 5 Beds), 2 Bathrooms with shower Sundeck at bow, Sink and 2 fridges, Stern Dinette, area with table, External shower, Climbing ladder, Sinkable Beach Platform, Stereos and Loudspeakers,BT, Air Con, Watertoys: Tender, SUP, Wakeboard, Tubes incl. Extra: Jet Ski and other.