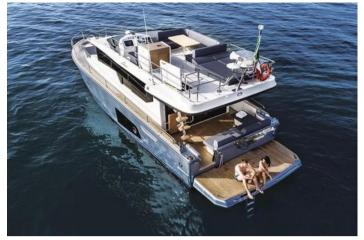

## **ON-BOARD EQUIPMENT**

Large shaded area on board, Large FLY bridge, 2 Matrimonial Cabins, 1 single Cabin (tot. 5 Beds), 2 Bathrooms with shower Sundeck at bow, Sink and 2 fridges, Stern Dinette, area with table, External shower, Climbing ladder, Sinkable Beach Platform, Stereos and Loudspeakers,BT, Air Con, Watertoys: Tender, SUP, Wakeboard, Tubes incl. Extra: Jet Ski and other.