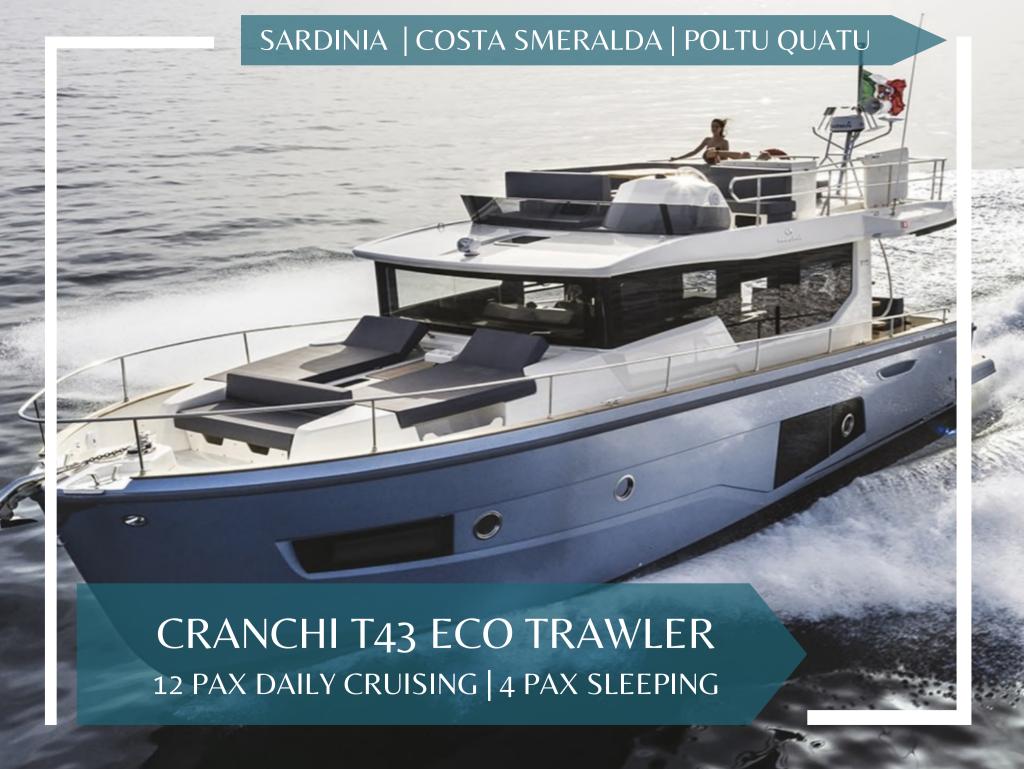

## CRANCHI T43 ECO TRAWLER FLY

FOR WEEK | DAILY PRIVATE CHARTERS

HOMEPORT: Poltu Quatu

Type: Motor Yacht FLY

Length: 14 meters

Max passenger capacity: 12 pax

Engine: 2 x 450 Hp VP IPS

## **ON-BOARD EQUIPMENT**

Large shaded area on board, Large FLY bridge, 2 Matrimonial Cabins, 1 single Cabin (tot. 5 Beds), 2 Bathrooms with shower Sundeck at bow, Sink and 2 fridges, Stern Dinette, area with table, External shower, Climbing ladder, Sinkable Beach Platform, Stereos and Loudspeakers,BT, Air Con, Watertoys: Tender, SUP, Wakeboard, Tubes incl. Extra: Jet Ski and other.