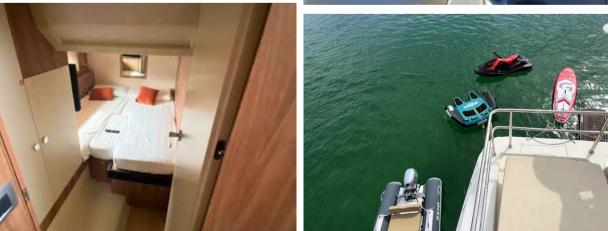

## **ON-BOARD EQUIPMENT**

Large shaded area on board, Large FLY bridge, 2 Matrimonial Cabins, 1 single Cabin (tot. 5 Beds), 2 Bathrooms with shower Sundeck at bow, Sink and 2 fridges, Stern Dinette, area with table, External shower, Climbing ladder, Sinkable Beach Platform, Stereos and Loudspeakers,BT, Air Con, Watertoys: Tender, SUP, Wakeboard, Tubes incl. Extra: Jet Ski and other.