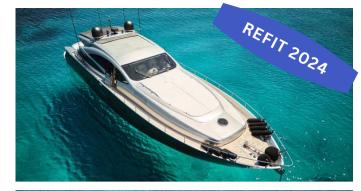

## **PERSHING 76**

FOR WEEK | DAY PRIVATE CHARTERS

HOMEPORT: Poltu Quatu

Type: Motor Yacht HT Length: 24 meters

Max passenger capacity: 10 pax

Engine: 2 X MTU 2025 Hp

1 Master cabin with ensuite 1 VIP cabin with ensuite 2 twin cabins with shared bathrooms (Tot 8 Beds), Luxurious Dining and lounge areas. Kitchen full equipped, Fridge, El. Hard Top, Generator, Air Condition, Hi-Fi Stereo SS, TVs, DVD, Tender, 1x SUP Hydraulic Gangway, snorkeling equipment