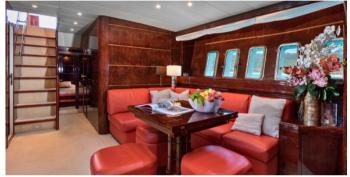

## **PERSHING 76**

FOR WEEK | DAY PRIVATE CHARTERS

HOMEPORT: Poltu Quatu

Type: Motor Yacht HT Length: 24 meters

Max passenger capacity: 10 pax

Engine: 2 X MTU 2025 Hp

1 Master cabin with ensuite 1 VIP cabin with ensuite 2 twin cabins with shared bathrooms (Tot 8 Beds), Luxurious Dining and lounge areas. Kitchen full equipped, Fridge, El. Hard Top, Generator, Air Condition, Hi-Fi Stereo SS, TVs, DVD, Tender, 1x SUP Hydraulic Gangway, snorkeling equipment