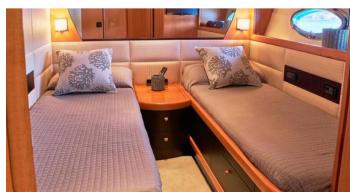

## **PERSHING 76**

FOR WEEK | DAY PRIVATE CHARTERS

HOMEPORT: Poltu Quatu

Type: Motor Yacht HT Length: 24 meters

Max passenger capacity: 10 pax

Engine: 2 X MTU 2025 Hp

1 Master cabin with ensuite 1 VIP cabin with ensuite 2 twin cabins with shared bathrooms (Tot 8 Beds), Luxurious Dining and lounge areas. Kitchen full equipped, Fridge, El. Hard Top, Generator, Air Condition, Hi-Fi Stereo SS, TVs, DVD, Tender, 1x SUP Hydraulic Gangway, snorkeling equipment