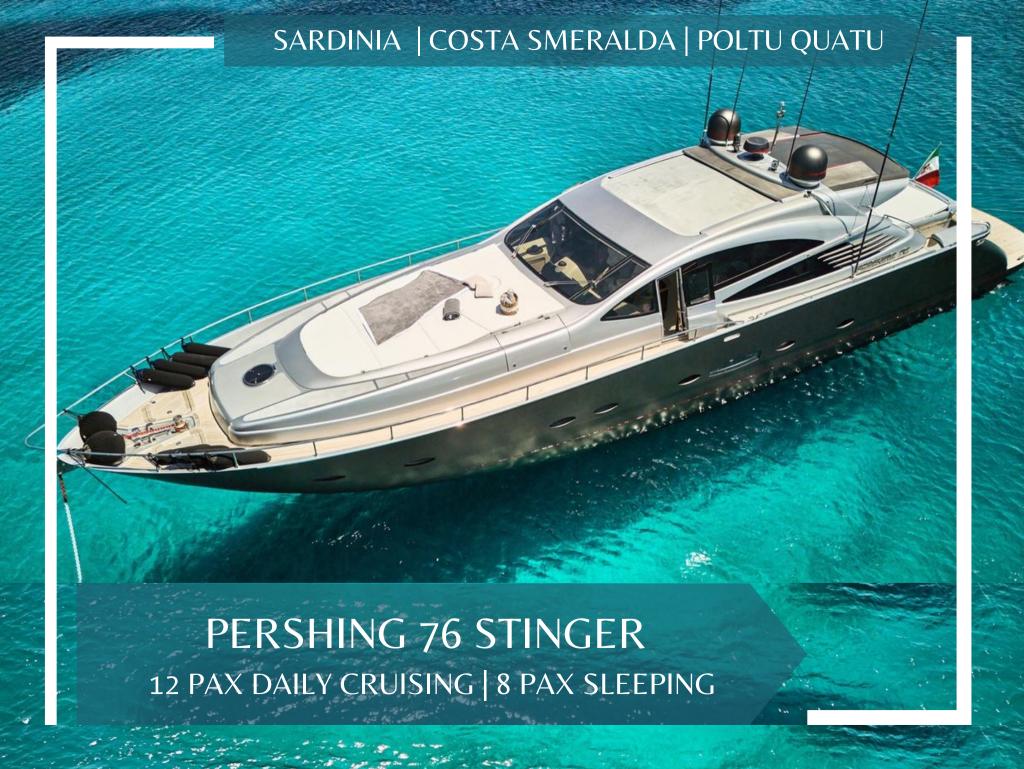

## **PERSHING 76**

FOR WEEK | DAY PRIVATE CHARTERS

HOMEPORT: Poltu Quatu

Type: Motor Yacht HT Length: 24 meters

Max passenger capacity: 10 pax

Engine: 2 X MTU 2025 Hp

1 Master cabin with ensuite 1 VIP cabin with ensuite 2 twin cabins with shared bathrooms (Tot 8 Beds), Luxurious Dining and lounge areas. Kitchen full equipped, Fridge, El. Hard Top, Generator, Air Condition, Hi-Fi Stereo SS, TVs, DVD, Tender, 1x SUP Hydraulic Gangway, snorkeling equipment

**LOW SEASON (June | Sept)** 

DAY: 4.800 € (10Am - 6Pm)

WEEK: 28.800 €

**MIDDLE SEASON (July)** 

DAY: 6.000 € WEEK: 36.000 €

**HIGH SEASON (August)** 

DAY: 6.800 € WEEK: 40.800 €

Included: VAT, Captain + 2 crew, Welcome

Aperitif, 1x Sup

**Excluded**: APA 30%, Fuel/Consumption ca 380Lt/hour, Extra Galley and extra expenses, Mooring in different Harbour, water toys, 10% Cost for overnight