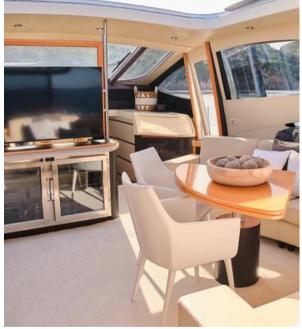

## **PERSHING 76**

FOR WEEK | DAY PRIVATE CHARTERS

HOMEPORT: Poltu Quatu

Type: Motor Yacht HT Length: 24 meters

Max passenger capacity: 10 pax

Engine: 2 X MTU 2025 Hp

1 Master cabin with ensuite 1 VIP cabin with ensuite 2 twin cabins with shared bathrooms (Tot 8 Beds), Luxurious Dining and lounge areas. Kitchen full equipped, Fridge, El. Hard Top, Generator, Air Condition, Hi-Fi Stereo SS, TVs, DVD, Tender, 1x SUP Hydraulic Gangway, snorkeling equipment