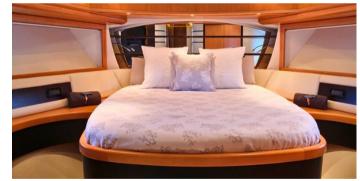

## **PERSHING 76**

FOR WEEK | DAY PRIVATE CHARTERS

HOMEPORT: Poltu Quatu

Type: Motor Yacht HT Length: 24 meters

Max passenger capacity: 10 pax

Engine: 2 X MTU 2025 Hp

1 Master cabin with ensuite 1 VIP cabin with ensuite 2 twin cabins with shared bathrooms (Tot 8 Beds), Luxurious Dining and lounge areas. Kitchen full equipped, Fridge, El. Hard Top, Generator, Air Condition, Hi-Fi Stereo SS, TVs, DVD, Tender, 1x SUP Hydraulic Gangway, snorkeling equipment