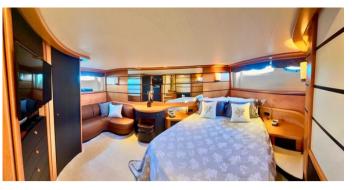

## **PERSHING 76**

FOR WEEK | DAY PRIVATE CHARTERS

HOMEPORT: Poltu Quatu

Type: Motor Yacht HT Length: 24 meters

Max passenger capacity: 10 pax

Engine: 2 X MTU 2025 Hp

1 Master cabin with ensuite 1 VIP cabin with ensuite 2 twin cabins with shared bathrooms (Tot 8 Beds), Luxurious Dining and lounge areas. Kitchen full equipped, Fridge, El. Hard Top, Generator, Air Condition, Hi-Fi Stereo SS, TVs, DVD, Tender, 1x SUP Hydraulic Gangway, snorkeling equipment