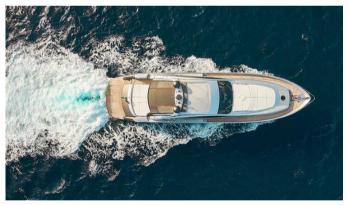

## **PERSHING 76**

FOR WEEK | DAY PRIVATE CHARTERS

HOMEPORT: Poltu Quatu

Type: Motor Yacht HT Length: 24 meters

Max passenger capacity: 10 pax

Engine: 2 X MTU 2025 Hp

1 Master cabin with ensuite 1 VIP cabin with ensuite 2 twin cabins with shared bathrooms (Tot 8 Beds), Luxurious Dining and lounge areas. Kitchen full equipped, Fridge, El. Hard Top, Generator, Air Condition, Hi-Fi Stereo SS, TVs, DVD, Tender, 1x SUP Hydraulic Gangway, snorkeling equipment