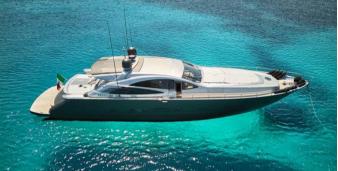

## **PERSHING 76**

FOR WEEK | DAY PRIVATE CHARTERS

HOMEPORT: Poltu Quatu

Type: Motor Yacht HT Length: 24 meters

Max passenger capacity: 10 pax

Engine: 2 X MTU 2025 Hp

1 Master cabin with ensuite 1 VIP cabin with ensuite 2 twin cabins with shared bathrooms (Tot 8 Beds), Luxurious Dining and lounge areas. Kitchen full equipped, Fridge, El. Hard Top, Generator, Air Condition, Hi-Fi Stereo SS, TVs, DVD, Tender, 1x SUP Hydraulic Gangway, snorkeling equipment