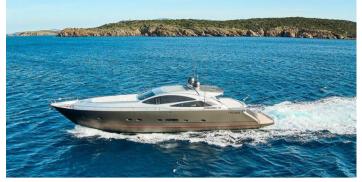

## **PERSHING 76**

FOR WEEK | DAY PRIVATE CHARTERS

HOMEPORT: Poltu Quatu

Type: Motor Yacht HT Length: 24 meters

Max passenger capacity: 10 pax

Engine: 2 X MTU 2025 Hp

1 Master cabin with ensuite 1 VIP cabin with ensuite 2 twin cabins with shared bathrooms (Tot 8 Beds), Luxurious Dining and lounge areas. Kitchen full equipped, Fridge, El. Hard Top, Generator, Air Condition, Hi-Fi Stereo SS, TVs, DVD, Tender, 1x SUP Hydraulic Gangway, snorkeling equipment