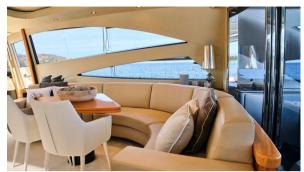

## **PERSHING 76**

FOR WEEK | DAY PRIVATE CHARTERS

HOMEPORT: Poltu Quatu

Type: Motor Yacht HT Length: 24 meters

Max passenger capacity: 10 pax

Engine: 2 X MTU 2025 Hp

1 Master cabin with ensuite 1 VIP cabin with ensuite 2 twin cabins with shared bathrooms (Tot 8 Beds), Luxurious Dining and lounge areas. Kitchen full equipped, Fridge, El. Hard Top, Generator, Air Condition, Hi-Fi Stereo SS, TVs, DVD, Tender, 1x SUP Hydraulic Gangway, snorkeling equipment