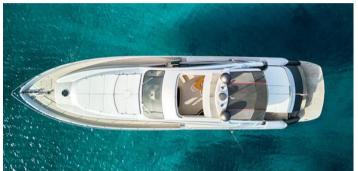

## **PERSHING 76**

FOR WEEK | DAY PRIVATE CHARTERS

HOMEPORT: Poltu Quatu

Type: Motor Yacht HT Length: 24 meters

Max passenger capacity: 10 pax

Engine: 2 X MTU 2025 Hp

1 Master cabin with ensuite 1 VIP cabin with ensuite 2 twin cabins with shared bathrooms (Tot 8 Beds), Luxurious Dining and lounge areas. Kitchen full equipped, Fridge, El. Hard Top, Generator, Air Condition, Hi-Fi Stereo SS, TVs, DVD, Tender, 1x SUP Hydraulic Gangway, snorkeling equipment