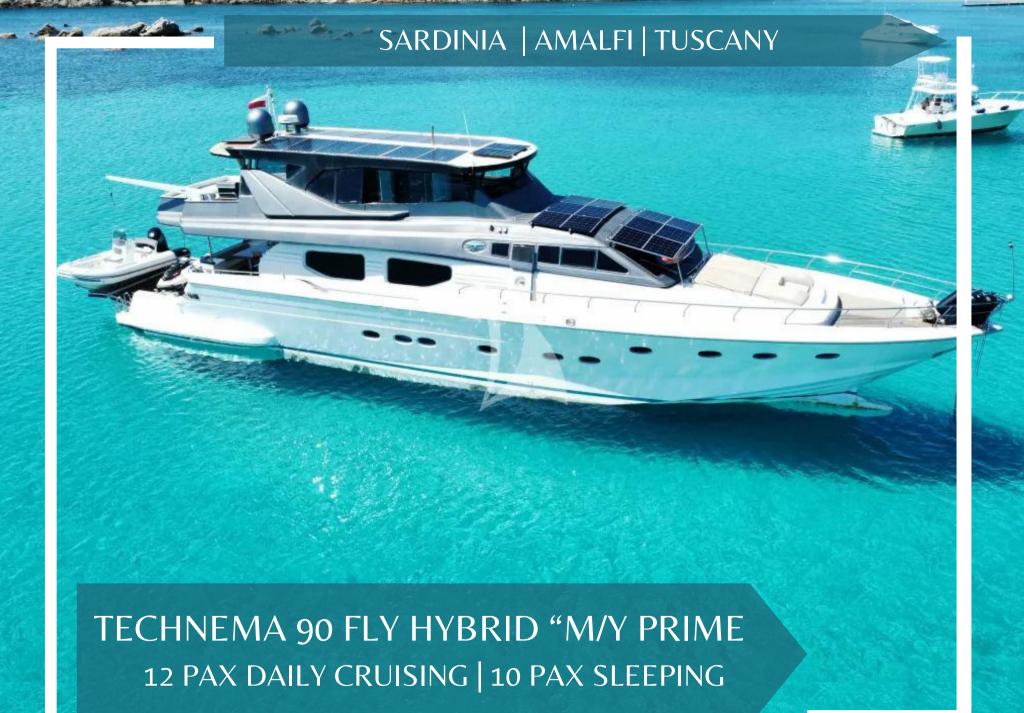

## FOR WEEK | MULTIPLE DAYS CHARTER HOME PORT: Amalfi or Sardinia

Type: HYBRID Motor Yacht Fly YB 2000 Length: 30 meters Max passenger capacity: 12 pax Engine: Hybrid MTU 1800hp

## ON-BOARD EQUIPMENT

2 double cabins , 2 twin cabins, 1 king bed cabin, 1 queen ensuite 4 single, (2 Pullman) (4 guest cabins - Tot 10 Beds)

Dining and lounge areas, Barbecue Kitchen full equipped, Fridge, Fly Bridge which can be closed completely, 5 kw solar Pannels ,Very Low consumption hybrid yacht , 2 Gyroscopic stabiliser Tender, lift, Air Condition, Water maker, Hi-Fi Stereo SS, TVs, DVD, Teak- Lead Beach Platform, all kinds of water toys

## **M/Y PRIME**