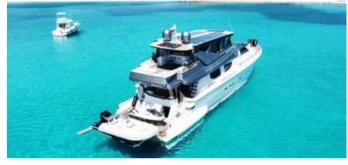

## FOR WEEK | MULTIPLE DAYS CHARTER HOME PORT: Amalfi or Sardinia

Type: HYBRID Motor Yacht Fly YB 2000 Length: 30 meters Max passenger capacity: 12 pax Engine: Hybrid MTU 1800hp

## ON-BOARD EQUIPMENT

2 double cabins , 2 twin cabins, 1 king bed cabin, 1 queen ensuite 4 single, (2 Pullman) (4 guest cabins - Tot 10 Beds)

Dining and lounge areas, Barbecue Kitchen full equipped, Fridge, Fly Bridge which can be closed completely, 5 kw solar Pannels ,Very Low consumption hybrid yacht , 2 Gyroscopic stabiliser Tender, lift, Air Condition, Water maker, Hi-Fi Stereo SS, TVs, DVD, Teak- Lead Beach Platform, all kinds of water toys