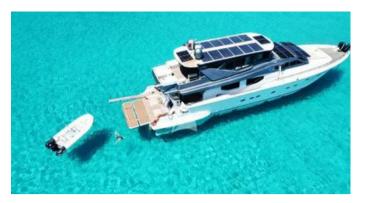

## ON-BOARD EQUIPMENT

2 double cabins , 2 twin cabins, 1 king bed cabin, 1 queen ensuite 4 single, (2 Pullman) (4 guest cabins - Tot 10 Beds)

Dining and lounge areas, Barbecue Kitchen full equipped, Fridge, Fly Bridge which can be closed completely, 5 kw solar Pannels ,Very Low consumption hybrid yacht , 2 Gyroscopic stabiliser Tender, lift, Air Condition, Water maker, Hi-Fi Stereo SS, TVs, DVD, Teak- Lead Beach Platform, all kinds of water toys