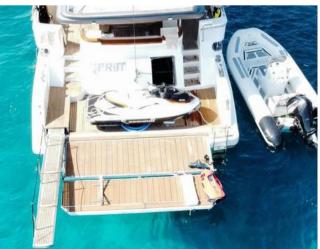

## ON-BOARD EQUIPMENT

2 double cabins , 2 twin cabins, 1 king bed cabin, 1 queen ensuite 4 single, (2 Pullman) (4 guest cabins - Tot 10 Beds)

Dining and lounge areas, Barbecue Kitchen full equipped, Fridge, Fly Bridge which can be closed completely, 5 kw solar Pannels ,Very Low consumption hybrid yacht , 2 Gyroscopic stabiliser Tender, lift, Air Condition, Water maker, Hi-Fi Stereo SS, TVs, DVD, Teak- Lead Beach Platform, all kinds of water toys