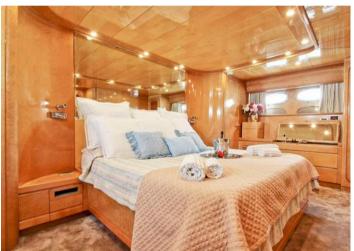

## ON-BOARD EQUIPMENT

2 double cabins , 2 twin cabins, 1 king bed cabin, 1 queen ensuite 4 single, (2 Pullman) (4 guest cabins - Tot 10 Beds)

Dining and lounge areas, Barbecue Kitchen full equipped, Fridge, Fly Bridge which can be closed completely, 5 kw solar Pannels ,Very Low consumption hybrid yacht , 2 Gyroscopic stabiliser Tender, lift, Air Condition, Water maker, Hi-Fi Stereo SS, TVs, DVD, Teak- Lead Beach Platform, all kinds of water toys