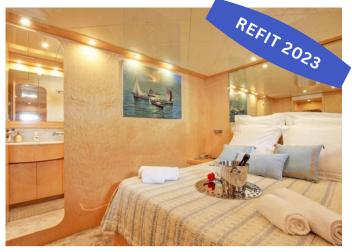

## ON-BOARD EQUIPMENT

2 double cabins , 2 twin cabins, 1 king bed cabin, 1 queen ensuite 4 single, (2 Pullman) (4 guest cabins - Tot 10 Beds)

Dining and lounge areas, Barbecue Kitchen full equipped, Fridge, Fly Bridge which can be closed completely, 5 kw solar Pannels ,Very Low consumption hybrid yacht , 2 Gyroscopic stabiliser Tender, lift, Air Condition, Water maker, Hi-Fi Stereo SS, TVs, DVD, Teak- Lead Beach Platform, all kinds of water toys