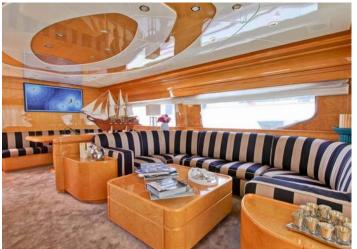

## ON-BOARD EQUIPMENT

2 double cabins , 2 twin cabins, 1 king bed cabin, 1 queen ensuite 4 single, (2 Pullman) (4 guest cabins - Tot 10 Beds)

Dining and lounge areas, Barbecue Kitchen full equipped, Fridge, Fly Bridge which can be closed completely, 5 kw solar Pannels ,Very Low consumption hybrid yacht , 2 Gyroscopic stabiliser Tender, lift, Air Condition, Water maker, Hi-Fi Stereo SS, TVs, DVD, Teak- Lead Beach Platform, all kinds of water toys