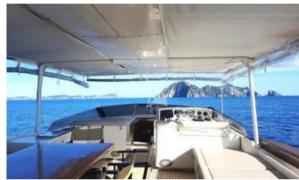

## ON-BOARD EQUIPMENT

2 double cabins , 2 twin cabins, 1 king bed cabin, 1 queen ensuite 4 single, (2 Pullman) (4 guest cabins - Tot 10 Beds)

Dining and lounge areas, Barbecue Kitchen full equipped, Fridge, Fly Bridge which can be closed completely, 5 kw solar Pannels ,Very Low consumption hybrid yacht , 2 Gyroscopic stabiliser Tender, lift, Air Condition, Water maker, Hi-Fi Stereo SS, TVs, DVD, Teak- Lead Beach Platform, all kinds of water toys