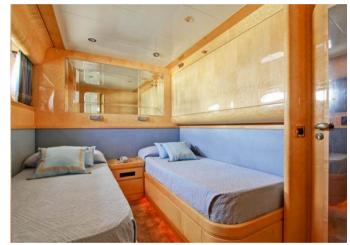

## ON-BOARD EQUIPMENT

2 double cabins , 2 twin cabins, 1 king bed cabin, 1 queen ensuite 4 single, (2 Pullman) (4 guest cabins - Tot 10 Beds)

Dining and lounge areas, Barbecue Kitchen full equipped, Fridge, Fly Bridge which can be closed completely, 5 kw solar Pannels ,Very Low consumption hybrid yacht , 2 Gyroscopic stabiliser Tender, lift, Air Condition, Water maker, Hi-Fi Stereo SS, TVs, DVD, Teak- Lead Beach Platform, all kinds of water toys