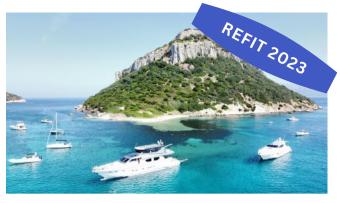

## ON-BOARD EQUIPMENT

2 double cabins , 2 twin cabins, 1 king bed cabin, 1 queen ensuite 4 single, (2 Pullman) (4 guest cabins - Tot 10 Beds)

Dining and lounge areas, Barbecue Kitchen full equipped, Fridge, Fly Bridge which can be closed completely, 5 kw solar Pannels ,Very Low consumption hybrid yacht , 2 Gyroscopic stabiliser Tender, lift, Air Condition, Water maker, Hi-Fi Stereo SS, TVs, DVD, Teak- Lead Beach Platform, all kinds of water toys