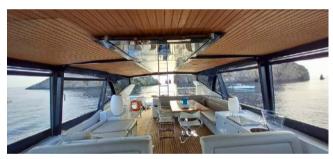

## ON-BOARD EQUIPMENT

2 double cabins , 2 twin cabins, 1 king bed cabin, 1 queen ensuite 4 single, (2 Pullman) (4 guest cabins - Tot 10 Beds)

Dining and lounge areas, Barbecue Kitchen full equipped, Fridge, Fly Bridge which can be closed completely, 5 kw solar Pannels ,Very Low consumption hybrid yacht , 2 Gyroscopic stabiliser Tender, lift, Air Condition, Water maker, Hi-Fi Stereo SS, TVs, DVD, Teak- Lead Beach Platform, all kinds of water toys