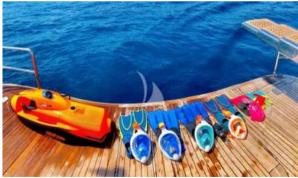

## ON-BOARD EQUIPMENT

2 double cabins , 2 twin cabins, 1 king bed cabin, 1 queen ensuite 4 single, (2 Pullman) (4 guest cabins - Tot 10 Beds)

Dining and lounge areas, Barbecue Kitchen full equipped, Fridge, Fly Bridge which can be closed completely, 5 kw solar Pannels ,Very Low consumption hybrid yacht , 2 Gyroscopic stabiliser Tender, lift, Air Condition, Water maker, Hi-Fi Stereo SS, TVs, DVD, Teak- Lead Beach Platform, all kinds of water toys

Included: 4 Crew (chef incl.), Welcome Drink, water toys ( Sea bobs, SUPs, Jet Ski, Snorkelling) Excluded: Fuel/Low Consumption ca 80l/hour, Extra Galley and extra expenses, Mooring in different Harbour.