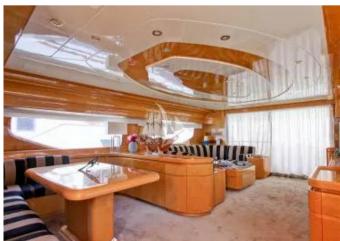

## ON-BOARD EQUIPMENT

2 double cabins , 2 twin cabins, 1 king bed cabin, 1 queen ensuite 4 single, (2 Pullman) (4 guest cabins - Tot 10 Beds)

Dining and lounge areas, Barbecue Kitchen full equipped, Fridge, Fly Bridge which can be closed completely, 5 kw solar Pannels ,Very Low consumption hybrid yacht , 2 Gyroscopic stabiliser Tender, lift, Air Condition, Water maker, Hi-Fi Stereo SS, TVs, DVD, Teak- Lead Beach Platform, all kinds of water toys