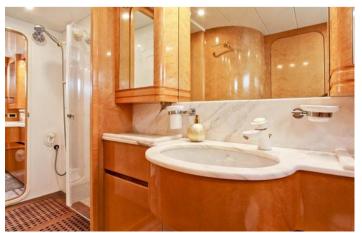

## ON-BOARD EQUIPMENT

2 double cabins , 2 twin cabins, 1 king bed cabin, 1 queen ensuite 4 single, (2 Pullman) (4 guest cabins - Tot 10 Beds)

Dining and lounge areas, Barbecue Kitchen full equipped, Fridge, Fly Bridge which can be closed completely, 5 kw solar Pannels ,Very Low consumption hybrid yacht , 2 Gyroscopic stabiliser Tender, lift, Air Condition, Water maker, Hi-Fi Stereo SS, TVs, DVD, Teak- Lead Beach Platform, all kinds of water toys