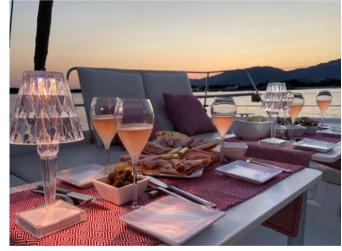

### **ON-BOARD EQUIPMENT**

3 Bedrooms with ensuite Bathrooms (6 beds for guests), 1 cabin for 2 crew

Living room, Large bow

sunbathing area

Extern Large Stern Table in the shade, Radar, water-maker, solar panels, equipped kitchen (oven, fridge, freezer, coffee machine, kettle), barbecue, radio, USB sockets, stern shower, snorkelling equipment for adults and children, Wifi, Tender