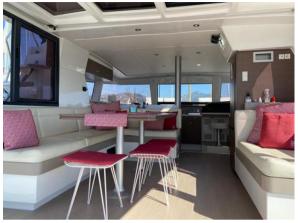

### **ON-BOARD EQUIPMENT**

3 Bedrooms with ensuite Bathrooms (6 beds for guests), 1 cabin for 2 crew

Living room, Large bow

sunbathing area

Extern Large Stern Table in the shade, Radar, water-maker, solar panels, equipped kitchen (oven, fridge, freezer, coffee machine, kettle), barbecue, radio, USB sockets, stern shower, snorkelling equipment for adults and children, Wifi, Tender