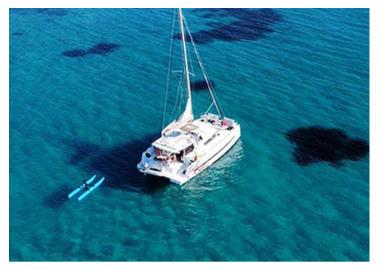

# **BALI 4.1**

# "PAX ABYSSI"

FOR MULTIPLE DAYS PRIVATE CRUISES

**HOMEPORT: Villasimius** 

Type: Catamaran Length:12.37 meters

Beam: 6.72 m

Max passenger capacity: 12 pax