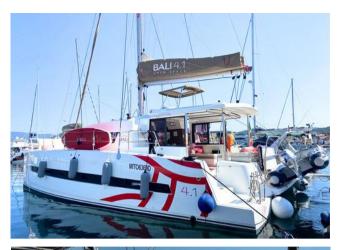

# **BALI 4.1**

# "PAX ABYSSI"

FOR MULTIPLE DAYS PRIVATE CRUISES

**HOMEPORT: Villasimius** 

Type: Catamaran Length:12.37 meters

Beam: 6.72 m

Max passenger capacity: 12 pax