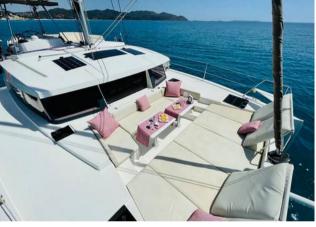

### **ON-BOARD EQUIPMENT**

3 Bedrooms with ensuite Bathrooms (6 beds for guests), 1 cabin for 2 crew

Living room, Large bow

sunbathing area

Extern Large Stern Table in the shade, Radar, water-maker, solar panels, equipped kitchen (oven, fridge, freezer, coffee machine, kettle), barbecue, radio, USB sockets, stern shower, snorkelling equipment for adults and children, Wifi, Tender