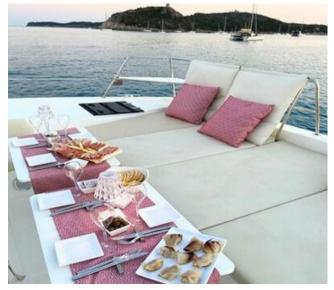

### **ON-BOARD EQUIPMENT**

3 Bedrooms with ensuite Bathrooms (6 beds for guests), 1 cabin for 2 crew

Living room, Large bow

sunbathing area

Extern Large Stern Table in the shade, Radar, water-maker, solar panels, equipped kitchen (oven, fridge, freezer, coffee machine, kettle), barbecue, radio, USB sockets, stern shower, snorkelling equipment for adults and children, Wifi, Tender

# 2 CREW INCLUDED | CAPTAIN AND CHEF HOSTESS OPTIONAL