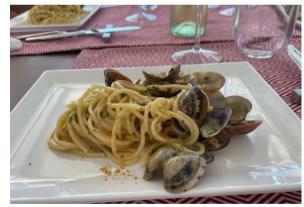

# **BALI 4.1**

# "PAX ABYSSI"

FOR MULTIPLE DAYS PRIVATE CRUISES

**HOMEPORT: Villasimius** 

Type: Catamaran Length:12.37 meters

Beam: 6.72 m

Max passenger capacity: 12 pax



### **ON-BOARD EQUIPMENT**

3 Bedrooms with ensuite Bathrooms (6 beds for guests), 1 cabin for 2 crew

Living room, Large bow

sunbathing area

Extern Large Stern Table in the shade, Radar, water-maker, solar panels, equipped kitchen (oven, fridge, freezer, coffee machine, kettle), barbecue, radio, USB sockets, stern shower, snorkelling equipment for adults and children, Wifi, Tender



# 2 CREW INCLUDED | CAPTAIN AND CHEF HOSTESS OPTIONAL