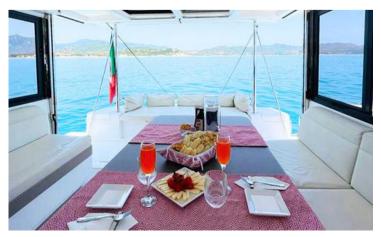

### **ON-BOARD EQUIPMENT**

3 Bedrooms with ensuite Bathrooms (6 beds for guests), 1 cabin for 2 crew

Living room, Large bow

sunbathing area

Extern Large Stern Table in the shade, Radar, water-maker, solar panels, equipped kitchen (oven, fridge, freezer, coffee machine, kettle), barbecue, radio, USB sockets, stern shower, snorkelling equipment for adults and children, Wifi, Tender

# 2 CREW INCLUDED | CAPTAIN AND CHEF HOSTESS OPTIONAL