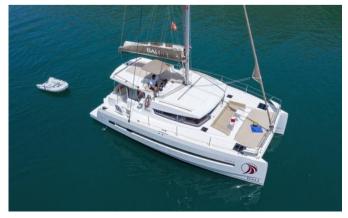

# **BALI 4.1**

# "PAX ABYSSI"

FOR MULTIPLE DAYS PRIVATE CRUISES

**HOMEPORT: Villasimius** 

Type: Catamaran Length:12.37 meters

Beam: 6.72 m

Max passenger capacity: 12 pax

### **ON-BOARD EQUIPMENT**

3 Bedrooms with ensuite Bathrooms (6 beds for guests), 1 cabin for 2 crew

Living room, Large bow

sunbathing area

Extern Large Stern Table in the shade, Radar, water-maker, solar panels, equipped kitchen (oven, fridge, freezer, coffee machine, kettle), barbecue, radio, USB sockets, stern shower, snorkelling equipment for adults and children, Wifi, Tender