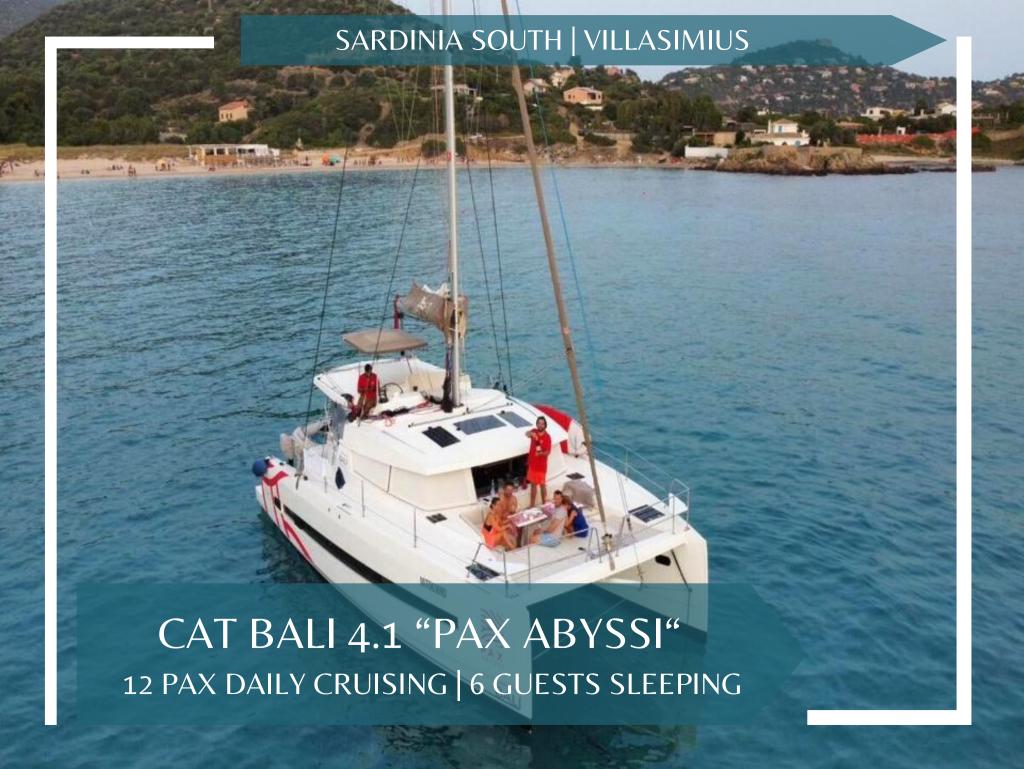

# **BALI 4.1**

# "PAX ABYSSI"

FOR MULTIPLE DAYS PRIVATE CRUISES

**HOMEPORT: Villasimius** 

Type: Catamaran Length:12.37 meters

Beam: 6.72 m

Max passenger capacity: 12 pax

### **ON-BOARD EQUIPMENT**

3 Bedrooms with ensuite Bathrooms (6 beds for guests), 1 cabin for 2 crew

Living room, Large bow

sunbathing area

Extern Large Stern Table in the shade, Radar, water-maker, solar panels, equipped kitchen (oven, fridge, freezer, coffee machine, kettle), barbecue, radio, USB sockets, stern shower, snorkelling equipment for adults and children, Wifi, Tender