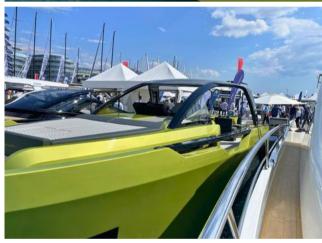

## ON-BOARD EQUIPMENT

Large Sun Bathing Areas, 2 Cabins with Double bed + 1 private bathrooms. (Tot .4 beds) , T-Top , Full equipped Kitchen, System fridge in cockpit area, TV, Stereo and Sound System, Air Con, Gangway, Snorkelling equipment, Multidimensional Beach platform and bathing ladder