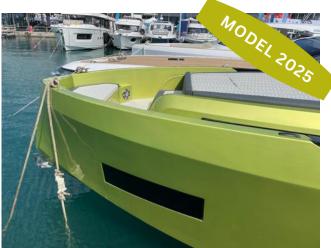

## SARDINIA | COSTA SMERALDA | CANNIGIONE

BLU MARTIN 46 WA MAX 10 PAX DAILY CRUISING

## HOME PORT: Cannigione

Type: Luxury Tender Open Length: 14 meters Max passenger capacity: 10 pax Engine: 3x400Hp Mercury