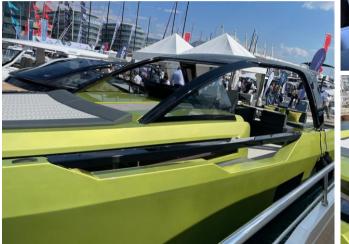

## ON-BOARD EQUIPMENT

Large Sun Bathing Areas, 2 Cabins with Double bed + 1 private bathrooms. (Tot .4 beds) , T-Top , Full equipped Kitchen, System fridge in cockpit area, TV, Stereo and Sound System, Air Con, Gangway, Snorkelling equipment, Multidimensional Beach platform and bathing ladder