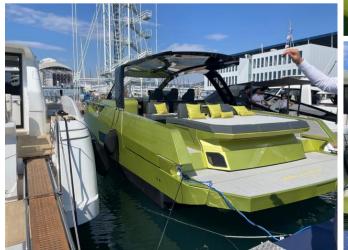

## SARDINIA | COSTA SMERALDA | CANNIGIONE

BLU MARTIN 46 WA MAX 10 PAX DAILY CRUISING

## HOME PORT: Cannigione

Type: Luxury Tender Open Length: 14 meters Max passenger capacity: 10 pax Engine: 3x400Hp Mercury