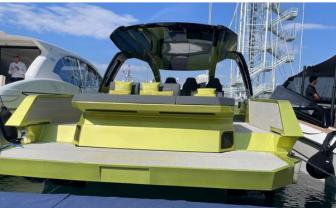

## ON-BOARD EQUIPMENT

Large Sun Bathing Areas, 2 Cabins with Double bed + 1 private bathrooms. (Tot .4 beds) , T-Top , Full equipped Kitchen, System fridge in cockpit area, TV, Stereo and Sound System, Air Con, Gangway, Snorkelling equipment, Multidimensional Beach platform and bathing ladder