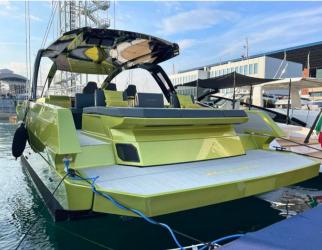

## HOME PORT: Cannigione

Type: Luxury Tender Open Length: 14 meters Max passenger capacity: 10 pax Engine: 3x400Hp Mercury

## ON-BOARD EQUIPMENT

Large Sun Bathing Areas, 2 Cabins with Double bed + 1 private bathrooms. (Tot .4 beds) , T-Top , Full equipped Kitchen, System fridge in cockpit area, TV, Stereo and Sound System, Air Con, Gangway, Snorkelling equipment, Multidimensional Beach platform and bathing ladder