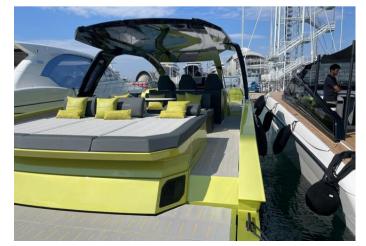

## ON-BOARD EQUIPMENT

Large Sun Bathing Areas, 2 Cabins with Double bed + 1 private bathrooms. (Tot .4 beds) , T-Top , Full equipped Kitchen, System fridge in cockpit area, TV, Stereo and Sound System, Air Con, Gangway, Snorkelling equipment, Multidimensional Beach platform and bathing ladder