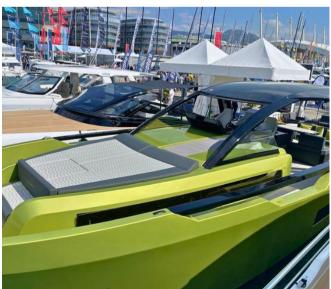

## ON-BOARD EQUIPMENT

Large Sun Bathing Areas, 2 Cabins with Double bed + 1 private bathrooms. (Tot .4 beds) , T-Top , Full equipped Kitchen, System fridge in cockpit area, TV, Stereo and Sound System, Air Con, Gangway, Snorkelling equipment, Multidimensional Beach platform and bathing ladder