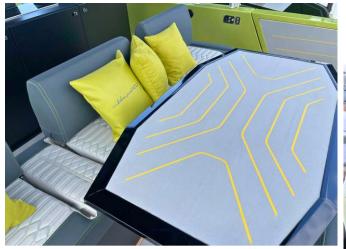

## ON-BOARD EQUIPMENT

Large Sun Bathing Areas, 2 Cabins with Double bed + 1 private bathrooms. (Tot .4 beds) , T-Top , Full equipped Kitchen, System fridge in cockpit area, TV, Stereo and Sound System, Air Con, Gangway, Snorkelling equipment, Multidimensional Beach platform and bathing ladder