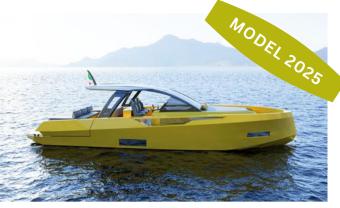

## SARDINIA | COSTA SMERALDA | CANNIGIONE

BLU MARTIN 46 WA MAX 10 PAX DAILY CRUISING

## HOME PORT: Cannigione

Type: Luxury Tender Open Length: 14 meters Max passenger capacity: 10 pax Engine: 3x400Hp Mercury