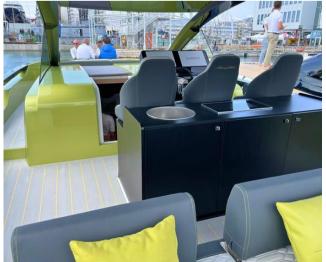

## ON-BOARD EQUIPMENT

Large Sun Bathing Areas, 2 Cabins with Double bed + 1 private bathrooms. (Tot .4 beds) , T-Top , Full equipped Kitchen, System fridge in cockpit area, TV, Stereo and Sound System, Air Con, Gangway, Snorkelling equipment, Multidimensional Beach platform and bathing ladder