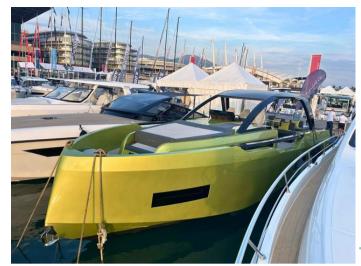

## SARDINIA | COSTA SMERALDA | CANNIGIONE

BLU MARTIN 46 WA MAX 10 PAX DAILY CRUISING

## HOME PORT: Cannigione

Type: Luxury Tender Open Length: 14 meters Max passenger capacity: 10 pax Engine: 3x400Hp Mercury