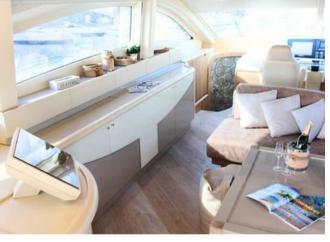

## **ON-BOARD EQUIPMENT**

2 matrimonial cabins with 2 private bathrooms.

2 twin cabins + bathrooms (Tot 8 Beds) Luxurious Dining and lounge areas. Kitchen full equipped, Fridge, Hard Top, Generator, Air Condition, Hi-Fi Stereo SS, TVs, DVD, Tender Hydraulic Gangway, snorkeling equipment