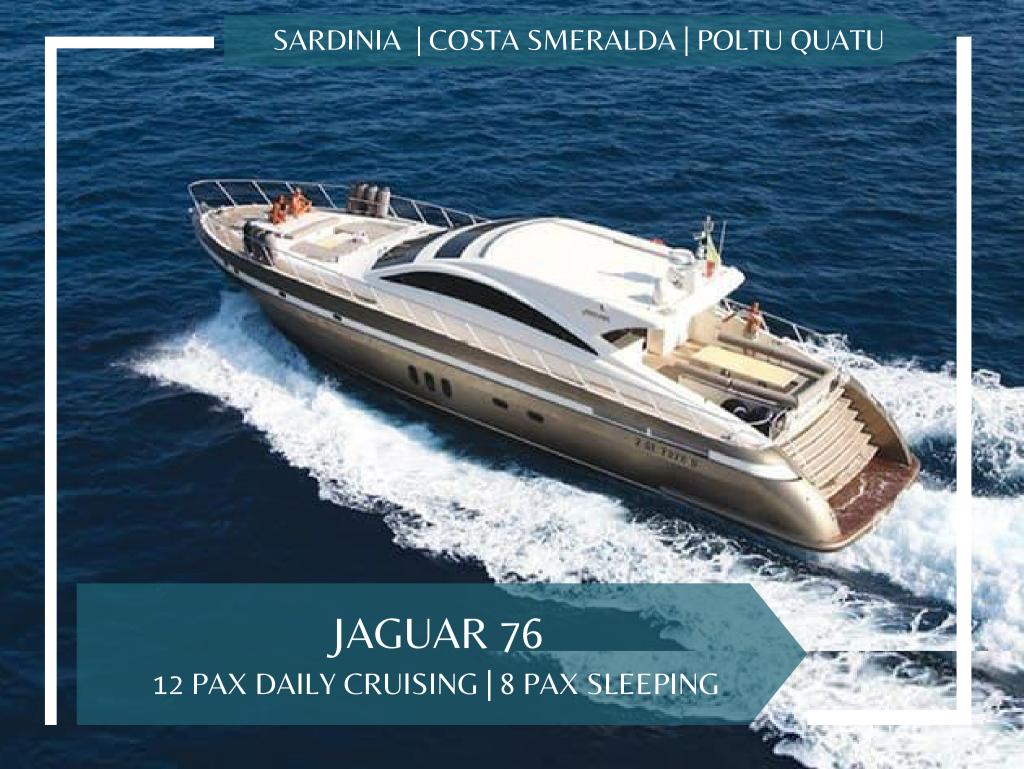

## **JAGUAR 76**

FOR WEEK | DAY PRIVATE CHARTERS

HOMEPORT: Poltu Quatu

Type: Motor Yacht HT Length: 24 meters

Max passenger capacity: 12 pax

Engine: 2 x 1500 Hp MTU

## **JAGUAR 76**