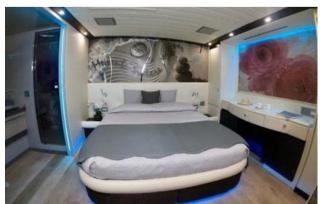

## **ON-BOARD EQUIPMENT**

2 matrimonial cabins with 2 private bathrooms.

2 twin cabins + bathrooms (Tot 8 Beds) Luxurious Dining and lounge areas. Kitchen full equipped, Fridge, Hard Top, Generator, Air Condition, Hi-Fi Stereo SS, TVs, DVD, Tender Hydraulic Gangway, snorkeling equipment