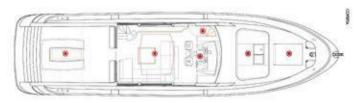

## **ON-BOARD EQUIPMENT**

2 matrimonial cabins with 2 private bathrooms.

2 twin cabins + bathrooms (Tot 8 Beds) Luxurious Dining and lounge areas. Kitchen full equipped, Fridge, Hard Top, Generator, Air Condition, Hi-Fi Stereo SS, TVs, DVD, Tender Hydraulic Gangway, snorkeling equipment