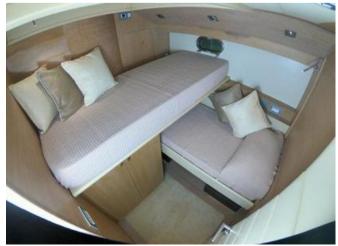

## **ON-BOARD EQUIPMENT**

2 matrimonial cabins with 2 private bathrooms.

2 twin cabins + bathrooms (Tot 8 Beds) Luxurious Dining and lounge areas. Kitchen full equipped, Fridge, Hard Top, Generator, Air Condition, Hi-Fi Stereo SS, TVs, DVD, Tender Hydraulic Gangway, snorkeling equipment