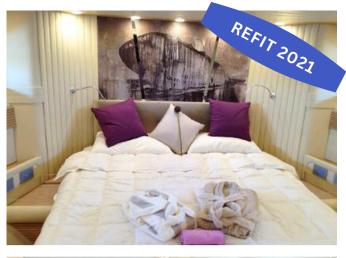

## **ON-BOARD EQUIPMENT**

2 matrimonial cabins with 2 private bathrooms.

2 twin cabins + bathrooms (Tot 8 Beds) Luxurious Dining and lounge areas. Kitchen full equipped, Fridge, Hard Top, Generator, Air Condition, Hi-Fi Stereo SS, TVs, DVD, Tender Hydraulic Gangway, snorkeling equipment