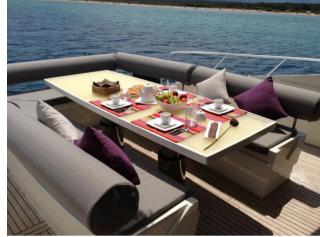

## **ON-BOARD EQUIPMENT**

2 matrimonial cabins with 2 private bathrooms.

2 twin cabins + bathrooms (Tot 8 Beds) Luxurious Dining and lounge areas. Kitchen full equipped, Fridge, Hard Top, Generator, Air Condition, Hi-Fi Stereo SS, TVs, DVD, Tender Hydraulic Gangway, snorkeling equipment

**Included:** VAT, **Captain** + 2 crew, Welcome Drink, Sardinian Aperitif, fresh fruit, coffee.

**Excluded**: APA 30%, Fuel/Consumption ca 550l/hour, Extra Galley and extra expenses, Mooring in different Harbour, water toys, laundry cost for overnight