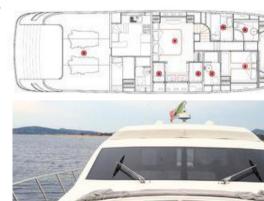

## **ON-BOARD EQUIPMENT**

2 matrimonial cabins with 2 private bathrooms.

2 twin cabins + bathrooms (Tot 8 Beds) Luxurious Dining and lounge areas. Kitchen full equipped, Fridge, Hard Top, Generator, Air Condition, Hi-Fi Stereo SS, TVs, DVD, Tender Hydraulic Gangway, snorkeling equipment