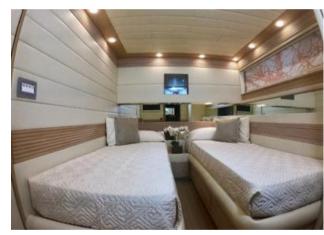

## **ON-BOARD EQUIPMENT**

2 matrimonial cabins with 2 private bathrooms.

2 twin cabins + bathrooms (Tot 8 Beds) Luxurious Dining and lounge areas. Kitchen full equipped, Fridge, Hard Top, Generator, Air Condition, Hi-Fi Stereo SS, TVs, DVD, Tender Hydraulic Gangway, snorkeling equipment