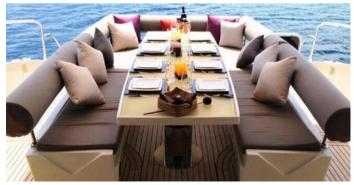

## **ON-BOARD EQUIPMENT**

2 matrimonial cabins with 2 private bathrooms.

2 twin cabins + bathrooms (Tot 8 Beds) Luxurious Dining and lounge areas. Kitchen full equipped, Fridge, Hard Top, Generator, Air Condition, Hi-Fi Stereo SS, TVs, DVD, Tender Hydraulic Gangway, snorkeling equipment