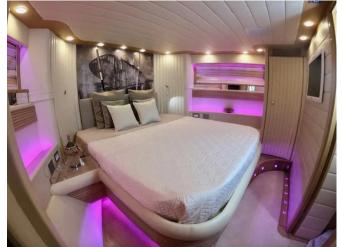

## **ON-BOARD EQUIPMENT**

2 matrimonial cabins with 2 private bathrooms.

2 twin cabins + bathrooms (Tot 8 Beds) Luxurious Dining and lounge areas. Kitchen full equipped, Fridge, Hard Top, Generator, Air Condition, Hi-Fi Stereo SS, TVs, DVD, Tender Hydraulic Gangway, snorkeling equipment