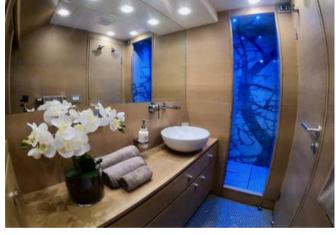

## **ON-BOARD EQUIPMENT**

2 matrimonial cabins with 2 private bathrooms.

2 twin cabins + bathrooms (Tot 8 Beds) Luxurious Dining and lounge areas. Kitchen full equipped, Fridge, Hard Top, Generator, Air Condition, Hi-Fi Stereo SS, TVs, DVD, Tender Hydraulic Gangway, snorkeling equipment