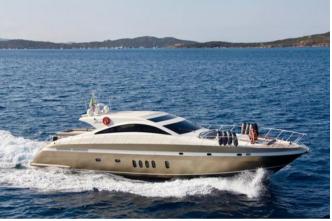

## **JAGUAR 76**

FOR WEEK | DAY PRIVATE CHARTERS

HOMEPORT: Poltu Quatu

Type: Motor Yacht HT Length: 24 meters

Max passenger capacity: 12 pax

Engine: 2 x 1500 Hp MTU