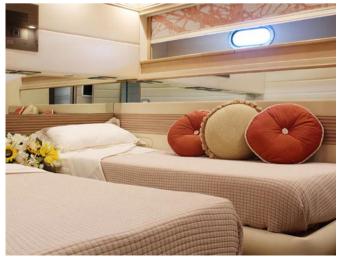

## **ON-BOARD EQUIPMENT**

2 matrimonial cabins with 2 private bathrooms.

2 twin cabins + bathrooms (Tot 8 Beds) Luxurious Dining and lounge areas. Kitchen full equipped, Fridge, Hard Top, Generator, Air Condition, Hi-Fi Stereo SS, TVs, DVD, Tender Hydraulic Gangway, snorkeling equipment